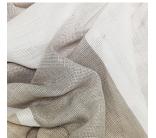

## CHARLTON with weighted base

FR WIDE WIDTH STRIPED SHEER

DRAPERY FABRIC

| COLLECTION NAME   | Charltor |
|-------------------|----------|
| DESIGN NAME       | Charltor |
| BRAND             | Maurice  |
| NUMBER OF COLOURS | 3        |
| FABRIC TYPE       | Sheer    |
| USAGE             | Curtains |
| COMPOSITION       | 100% Po  |
| WIDTH             | 300cm    |
|                   |          |

## AVAILABLE COLOURS

PEBBLE

STONE

warm hand wash

fabric side only do not tumble dry

do not bleach dryclean P50

DOVE