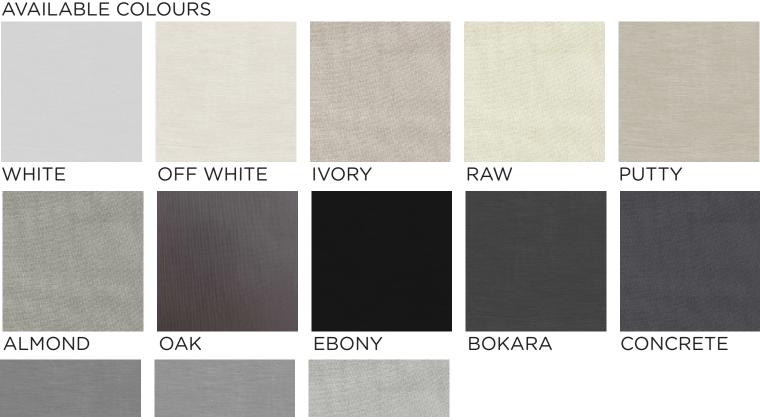

## DRUMMOND

FIRE RETARDANT WIDE WIDTH SHEER DRAPERY FABRIC

| COLLECTION NAME | Drummond     |
|-----------------|--------------|
| DESIGN NAME     | Drummond     |
| BRAND           | Maurice Kain |

**NUMBER OF COLOURS** 13 **FABRIC TYPE** Sheer **USAGE** Curtains

fabric side only do not tumble dry

do not bleach dryclean P50

COBBLESTONE ASH