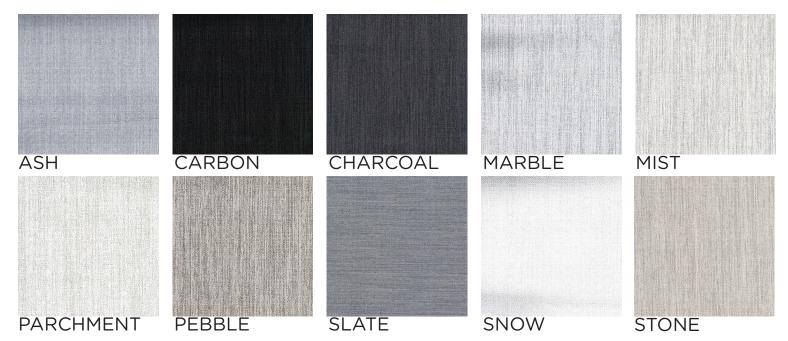

----|---------------|
| CONTINUOUS              | Y             |
| ADDITIONAL FINISHING    | 3-pass coated |
| WEIGHT (GSM)            | 325gsm        |
| ROLL SIZE               | 30m           |
| COLOURFASTNESS TO LIGHT | 5             |
| FLAMMABILITY            | N/A           |
| ABRASION                | N/A           |
|                         |               |

## CARE INSTRUCTIONS

Regular care will minimize need for additional cleaning. Gently vacuum with appropriate attachment. Always exercise cation when spot cleaning. Test clean on nonexposed surface. Remove hooks rings and trims before cleaning Do not soak, rub or wring. Drip dry in shade. Possible shrinkage 3%









warm hand wash

fabric side only do not tumble dry do not bleach do not dryclean

## AVAILABLE COLOURS