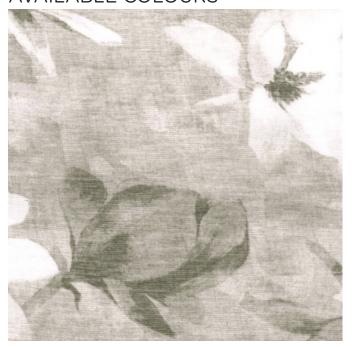

**FABRIC TYPE** Floral **USAGE** Sheer

**COMPOSITION** 100% Polyester

WIDTH 300cm

PATTERN REPEAT 59cm railroaded

CONTINUOUS

ADDITIONAL FINISHING weighted base

WEIGHT (GSM) 130gsm

ROLL SIZE 40m COLOURFASTNESS TO LIGHT 6-7

FLAMMABILITY N/A

ABRASION N/A

## CARE INSTRUCTIONS

Regular care will minimize need for additional cleaning. Gently vacuum with appropriate attachment. Always Remove hooks rings & trims before cleaning. Gently vacuum regularly with appropriate attachment. Warm hand wash. Do not bleach. Do not rub or wring. Drip dry in shade. For best results hang curtains by their hooks to damp dry immediately. Use warm iron. Dry cleanable P 50. Possible shrinkage 3%.











warm hand wash

warm iron

do not tumble dry do not bleach

dryclean P50

## **AVAILABLE COLOURS**







**SHADOW**