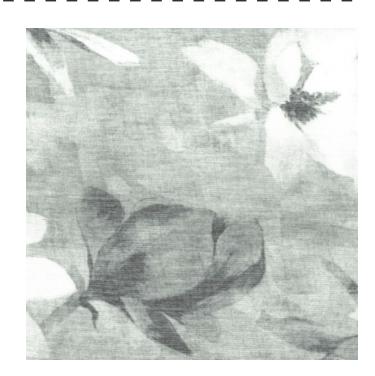

FABRIC TYPE** Floral **USAGE** Sheer

**COMPOSITION** 100% Polyester

WIDTH 300cm

PATTERN REPEAT 59cm railroaded

CONTINUOUS

ADDITIONAL FINISHING weighted base

WEIGHT (GSM) 130gsm

ROLL SIZE 40m COLOURFASTNESS TO LIGHT 6-7

FLAMMABILITY N/A

ABRASION N/A

## CARE INSTRUCTIONS

Regular care will minimize need for additional cleaning. Gently vacuum with appropriate attachment. Always Remove hooks rings & trims before cleaning. Gently vacuum regularly with appropriate attachment. Warm hand wash. Do not bleach. Do not rub or wring. Drip dry in shade. For best results hang curtains by their hooks to damp dry immediately. Use warm iron. Dry cleanable P 50. Possible shrinkage 3%.











warm hand wash

warm iron

do not tumble dry do not bleach

dryclean P50

## **AVAILABLE COLOURS**







**SHADOW**