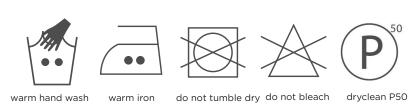

## CARE INSTRUCTIONS

Regular care will minimize need for additional cleaning. Gently vacuum with appropriate attachment. Always exercise cation when spot cleaning. Test clean on nonexposed surface. Remove hooks rings and trims before cleaning Do not soak, rub or wring. Drip dry in shade. Possible shrinkage 3%