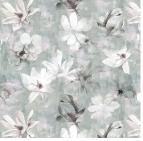

## CLEO PRINTED COTTON DRAPERY FABRIC Co-ordinates with Berkshire

| COLLECTION NAME   | Cleo         |
|-------------------|--------------|
| DESIGN NAME       | Cleo         |
| BRAND             | Maurice Kain |
| NUMBER OF COLOURS | 3            |
| FABRIC TYPE       | Floral       |
| USAGE             | Curtains     |
| COMPOSITION       | 100% COTTON  |
| WIDTH             | 140cm        |

## AVAILABLE COLOURS

SHADOW

NATURAL

MOONLIT