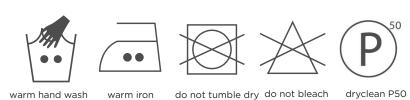

## CARE INSTRUCTIONS

Regular care will minimize need for additional cleaning. Gently vacuum with appropriate attachment. Always exercise cation when spot cleaning. Test clean on nonexposed surface. Remove hooks rings and trims before cleaning Do not soak, rub or wring. Drip dry in shade. Possible shrinkage 3%