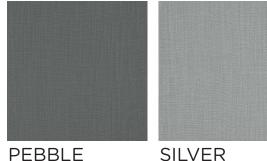

## SAVANNA PRINTED COTTON DUAL PURPOSE FABRIC UPHOLSTERY CUSHIONS DRAPERY **COLLECTION NAME** Abbey & Sherwood **PATTERN REPEAT** Nil **DESIGN NAME** Savanna CONTINUOUS Ν BRAND Maurice Kain **ADDITIONAL FINISHING** N/A 4 WEIGHT (GSM) NUMBER OF COLOURS 370gsm **FABRIC TYPE** Plain **ROLL SIZE** 40m USAGE Curtains COLOURFASTNESS TO LIGHT 6 COMPOSITION **100% COTTON** FLAMMABILITY Ν 140cm ABRASION WIDTH 50,000 MARTINDALE

## CARE INSTRUCTIONS

Regular care will minimize need for additional cleaning. Gently vacuum with appropriate attachment. Always exercise cation when spot cleaning. Test clean on nonexposed surface. Remove hooks rings and trims before cleaning Do not soak, rub or wring. Drip dry in shade. Possible shrinkage 3%



## AVAILABLE COLOURS











SILVER