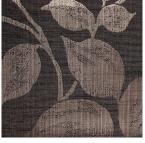

## **HAZEL**

## JAQUARD DRAPERY FABRIC

60cm N N/A

260gsm 40m 5 N

| COLLECTION NAME   | Harvest Collection  | PATTERN REPEAT          | ( |
|-------------------|---------------------|-------------------------|---|
| DESIGN NAME       | Hazel               | CONTINUOUS              | - |
| BRAND             | Maurice Kain        | ADDITIONAL FINISHING    | ١ |
| NUMBER OF COLOURS | 10                  | WEIGHT (GSM)            |   |
| FABRIC TYPE       | Pattern             | ROLL SIZE               |   |
| USAGE             | Curtains            | COLOURFASTNESS TO LIGHT |   |
| COMPOSITION       | 50% POLY/50% COTTON | FLAMMABILITY            | - |
| WIDTH             | 145cm               | ABRASION                | ı |

## AVAILABLE COLOURS

BREEZE

COCOA

COVEN

**MERCURY** 

MOON

**MOSS** 

**MUSHROOM** 

**PEARL** 

SAND

VELLUM