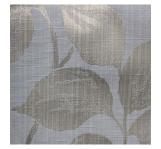

## **HAZEL**

## JAQUARD DRAPERY FABRIC

60cm N N/A

260gsm 40m 5 N

| COLLECTION NAME   | Harvest Collection  | PATTERN REPEAT          | ( |
|-------------------|---------------------|-------------------------|---|
| DESIGN NAME       | Hazel               | CONTINUOUS              | - |
| BRAND             | Maurice Kain        | ADDITIONAL FINISHING    | ١ |
| NUMBER OF COLOURS | 10                  | WEIGHT (GSM)            |   |
| FABRIC TYPE       | Pattern             | ROLL SIZE               |   |
| USAGE             | Curtains            | COLOURFASTNESS TO LIGHT |   |
| COMPOSITION       | 50% POLY/50% COTTON | FLAMMABILITY            | - |
| WIDTH             | 145cm               | ABRASION                | ı |

## AVAILABLE COLOURS

BREEZE

COCOA

COVEN

**MERCURY** 

MOON

**MOSS** 

**MUSHROOM** 

**PEARL** 

SAND

VELLUM