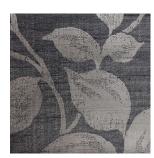

## **HAZEL**

## JAQUARD DRAPERY FABRIC

60cm N N/A

260gsm 40m 5 N

| COLLECTION NAME   | Harvest Collection  | PATTERN REPEAT          | ( |
|-------------------|---------------------|-------------------------|---|
| DESIGN NAME       | Hazel               | CONTINUOUS              | - |
| BRAND             | Maurice Kain        | ADDITIONAL FINISHING    | ١ |
| NUMBER OF COLOURS | 10                  | WEIGHT (GSM)            |   |
| FABRIC TYPE       | Pattern             | ROLL SIZE               |   |
| USAGE             | Curtains            | COLOURFASTNESS TO LIGHT |   |
| COMPOSITION       | 50% POLY/50% COTTON | FLAMMABILITY            | - |
| WIDTH             | 145cm               | ABRASION                | ı |

## AVAILABLE COLOURS

BREEZE

COCOA

COVEN

**MERCURY** 

MOON

**MOSS** 

**MUSHROOM** 

**PEARL** 

SAND

VELLUM