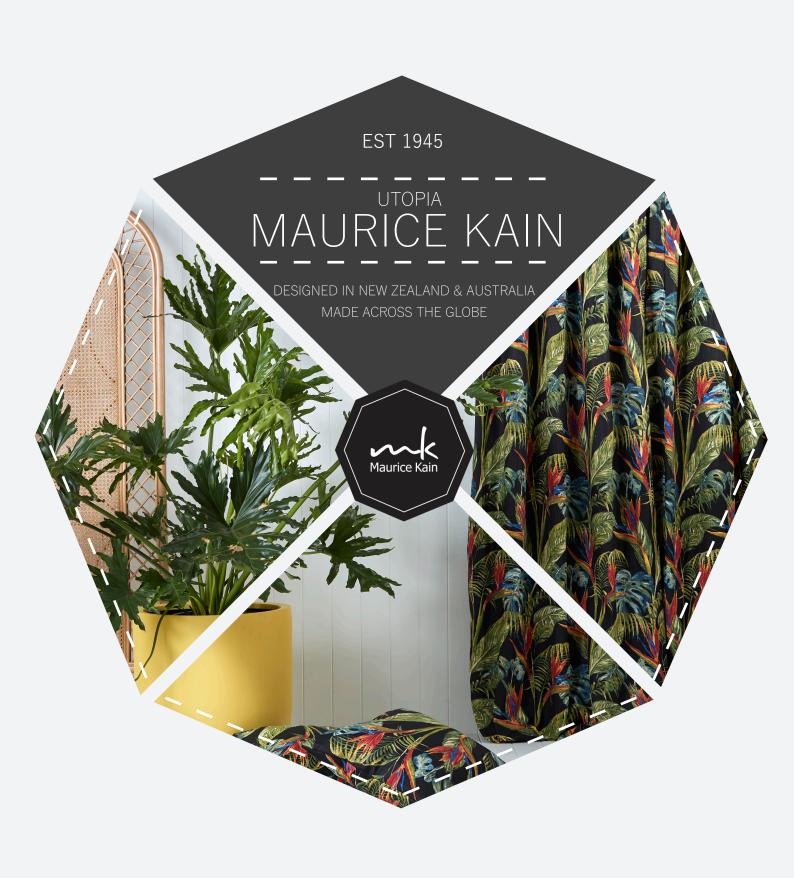

## UTOPIA

## PRINTED COTTON DUAL PURPOSE FABRIC

COLLECTION NAME Utopia

DESIGN NAME Utopia

BRAND Maurice Kain

NUMBER OF COLOURS 4
FABRIC TYPE Floral
USAGE Curtains
COMPOSITION 100% COTTON

WIDTH 137cm

PATTERN REPEAT V 63cm
CONTINUOUS N

## **AVAILABLE COLOURS**

BLACK

**BLUSH** 

**MIDNIGHT** 

**TROPICAL** 