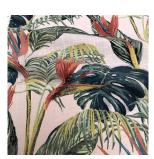

## PRINTED COTTON DUAL PURPOSE FABRIC







COLLECTION NAME Utopia

DESIGN NAME Utopia

BRAND Maurice Kain

NUMBER OF COLOURS 4
FABRIC TYPE Floral
USAGE Curtains
COMPOSITION 100% COTTON

WIDTH 137cm

PATTERN REPEAT V 63cm
CONTINUOUS N

ADDITIONAL FINISHING N/A
WEIGHT (GSM) 208gsm
ROLL SIZE 40m

COLOURFASTNESS TO LIGHT 7
FLAMMABILITY N

ABRASION 20,000 MARTINDALE

## CARE INSTRUCTIONS

Regular care will minimize need for additional cleaning. Gently vacuum with appropriate attachment. Always exercise cation when spot cleaning. Test clean on non-exposed surface. Remove hooks rings and trims before cleaning Do not soak, rub or wring. Drip dry in shade. Possible shrinkage 3%











dryclean P50

warm hand wash warm iron do not tumble dry do not bleach

## **AVAILABLE COLOURS**



BLACK



**BLUSH** 



**MIDNIGHT** 



**TROPICAL**