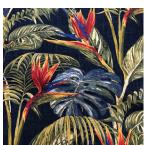

OTTON DUAL PURPOSE FABRIC







COLLECTION NAME Utopia

DESIGN NAME Utopia

BRAND Maurice Kain

NUMBER OF COLOURS 4
FABRIC TYPE Floral
USAGE Curtains
COMPOSITION 100% COTTON

WIDTH 137cm

PATTERN REPEAT V 63cm
CONTINUOUS N

ADDITIONAL FINISHING N/A
WEIGHT (GSM) 208gsm
ROLL SIZE 40m

COLOURFASTNESS TO LIGHT 7
FLAMMABILITY N

ABRASION 20,000 MARTINDALE

## CARE INSTRUCTIONS

Regular care will minimize need for additional cleaning. Gently vacuum with appropriate attachment. Always exercise cation when spot cleaning. Test clean on non-exposed surface. Remove hooks rings and trims before cleaning Do not soak, rub or wring. Drip dry in shade. Possible shrinkage 3%











dryclean P50

warm hand wash warm iron do not tumble dry do not bleach

## **AVAILABLE COLOURS**



BLACK



**BLUSH** 



**MIDNIGHT** 



**TROPICAL**