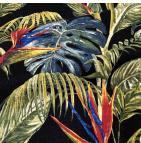

## UTOPIA

## PRINTED COTTON DUAL PURPOSE FABRIC







COLLECTION NAME Utopia

DESIGN NAME Utopia

BRAND Maurice Kain

NUMBER OF COLOURS 4
FABRIC TYPE Floral
USAGE Curtains
COMPOSITION 100% COTTON

WIDTH 137cm

PATTERN REPEAT V 63cm
CONTINUOUS N

ADDITIONAL FINISHING N/A
WEIGHT (GSM) 208gsm
ROLL SIZE 40m

COLOURFASTNESS TO LIGHT 7
FLAMMABILITY N

ABRASION 20,000 MARTINDALE

## CARE INSTRUCTIONS

Regular care will minimize need for additional cleaning. Gently vacuum with appropriate attachment. Always exercise cation when spot cleaning. Test clean on non-exposed surface. Remove hooks rings and trims before cleaning Do not soak, rub or wring. Drip dry in shade. Possible shrinkage 3%











dryclean P50

warm hand wash warm iron do not tumble dry do not bleach

## **AVAILABLE COLOURS**



BLACK



**BLUSH** 



**MIDNIGHT** 



**TROPICAL**