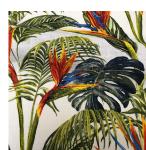

## PRINTED COTTON DUAL PURPOSE FABRIC

COLLECTION NAME Utopia

DESIGN NAME Utopia

BRAND Maurice Kain

NUMBER OF COLOURS 4
FABRIC TYPE Floral
USAGE Curtains
COMPOSITION 100% COTTON

WIDTH 137cm

PATTERN REPEAT V 63cm
CONTINUOUS N

## **AVAILABLE COLOURS**

BLACK

**BLUSH** 

**MIDNIGHT** 

**TROPICAL** 