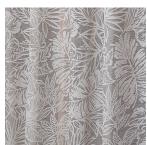

## LEILANI

with weighted base

## PATTERNED SHEER FABRIC

**Base Weight** 

119gsm

40m

Ν

γ

62cm railroaded

| COLLECTION NAME    | LEILANI |
|--------------------|---------|
| <b>DESIGN NAME</b> | LEILANI |

**BRAND MAURICE KAIN** 

NUMBER OF COLOURS

**FABRIC TYPE FLORAL USAGE SHEER** 

**COMPOSITION** 95%POLY/5%VISCOSE

**WIDTH** 290cm **PATTERN REPEAT** 

**CONTINUOUS** 

**ADDITIONAL FINISHING** 

WEIGHT (GSM)

## AVAILABLE COLOURS

**ASH** 

**IVORY**