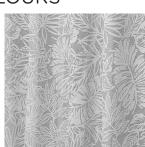

## LEILANI

with weighted base

## PATTERNED SHEER FABRIC

**Base Weight** 

119gsm

40m

Ν

γ

62cm railroaded

| COLLECTION NAME    | LEILANI |
|--------------------|---------|
| <b>DESIGN NAME</b> | LEILANI |

**BRAND MAURICE KAIN** 

NUMBER OF COLOURS

**FABRIC TYPE FLORAL USAGE SHEER** 

**COMPOSITION** 95%POLY/5%VISCOSE

**WIDTH** 290cm **PATTERN REPEAT** 

**CONTINUOUS** 

**ADDITIONAL FINISHING** 

WEIGHT (GSM)

## AVAILABLE COLOURS

**ASH** 

**IVORY**