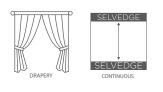

**PATTERN REPEAT** CONTINUOUS **ADDITIONAL FINISHING** WEIGHT (GSM) **ROLL SIZE** COLOURFASTNESS TO LIGHT FLAMMABILITY ABRASION

22cm railroaded γ base weight 92gsm 40m 6 AS/NZS 1530.2 & 3 N/A