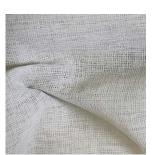

S Collection











COLLECTION NAMEDeserts CollectionPATTERN REPEATNilDESIGN NAMEMojaveCONTINUOUSY

BRAND Maurice Kain ADDITIONAL FINISHING Weighted Base

NUMBER OF COLOURS5WEIGHT (GSM)90gsmFABRIC TYPEPlainROLL SIZE40mUSAGESheerCOLOURFASTNESS TO LIGHT6

**COMPOSITION** 100% Recycled Polyester **FLAMMABILITY** AS/NZS 1530.2 & 1530.3

WIDTH 300cm ABRASION N/A

## CARE INSTRUCTIONS

Regular care will minimize need for additional cleaning. Gently vacuum with appropriate attachment. Always exercise cation when spot cleaning. Test clean on non-exposed surface. Remove hooks rings and trims before cleaning Do not soak, rub or wring. Drip dry in shade. Possible shrinkage 3%











warm hand wash

warm iron

do not tumble dry do not bleach

dryclean P50

## **AVAILABLE COLOURS**



NATURAL



CHALK



CLOUD



SLATE



CHARCOAL