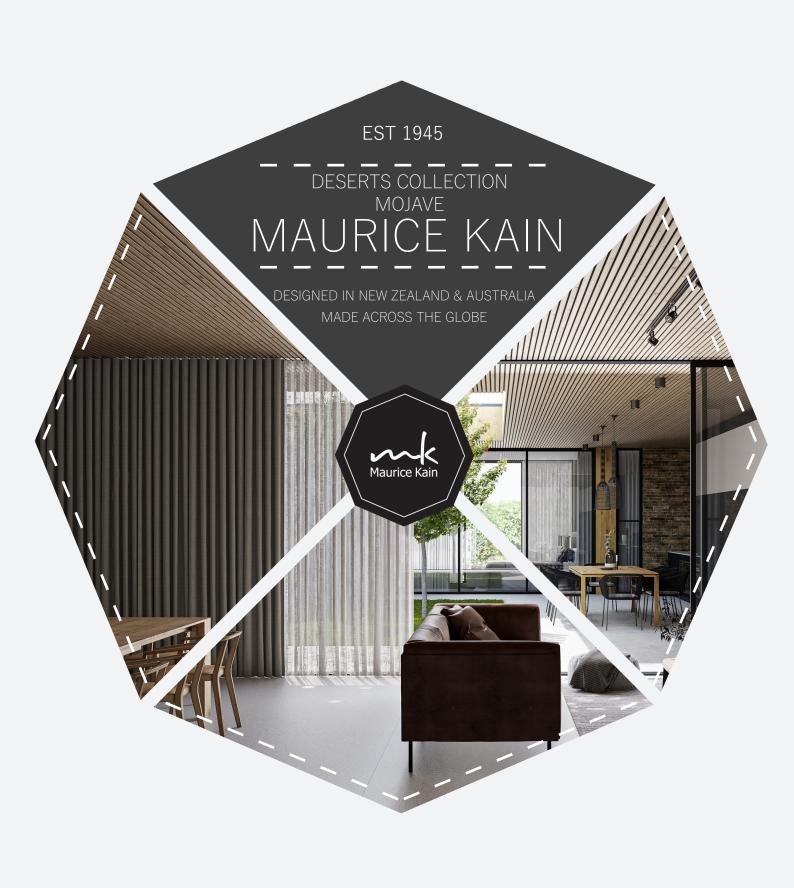

## MOJAVE

## RECYCLED POLYESTER SHEER DRAPERY FABRIC Co-ordinates with Gobi, Kalahari & Tanami as part of the DESERTS Collection

COLLECTION NAMEDeserts CollectionPATTERN REPEATNilDESIGN NAMEMojaveCONTINUOUSY

BRAND Maurice Kain ADDITIONAL FINISHING Weighted Base

NUMBER OF COLOURS5WEIGHT (GSM)90gsmFABRIC TYPEPlainROLL SIZE40mUSAGESheerCOLOURFASTNESS TO LIGHT6

**COMPOSITION** 100% Recycled Polyester **FLAMMABILITY** AS/NZS 1530.2 & 1530.3

WIDTH 300cm ABRASION N/A

## **AVAILABLE COLOURS**

NATURAL

CHALK

CLOUD

SLATE

CHARCOAL