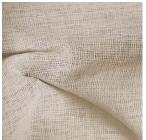

the DESERTS Collection











COLLECTION NAMEDeserts CollectionPATTERN REPEATNilDESIGN NAMEMojaveCONTINUOUSY

BRAND Maurice Kain ADDITIONAL FINISHING Weighted Base

NUMBER OF COLOURS5WEIGHT (GSM)90gsmFABRIC TYPEPlainROLL SIZE40mUSAGESheerCOLOURFASTNESS TO LIGHT6

**COMPOSITION** 100% Recycled Polyester **FLAMMABILITY** AS/NZS 1530.2 & 1530.3

WIDTH 300cm ABRASION N/A

## CARE INSTRUCTIONS

Regular care will minimize need for additional cleaning. Gently vacuum with appropriate attachment. Always exercise cation when spot cleaning. Test clean on non-exposed surface. Remove hooks rings and trims before cleaning Do not soak, rub or wring. Drip dry in shade. Possible shrinkage 3%











warm hand wash

warm iron

do not tumble dry do not bleach

dryclean P50

## **AVAILABLE COLOURS**



NATURAL



CHALK



CLOUD



SLATE



CHARCOAL