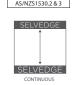

## RECYCLED POLYESTER SHEER DRAPERY FABRIC

Co-ordinates with Congo, Daintree & Sequoia

as part of the FORESTS Collection

DRAPERY CUSHIONS

100%

| COLLECTION NAME<br>DESIGN NAME | Forests Collection<br>Sumatra | PATTERN REPEAT<br>CONTINUOUS | Nil<br>Y               |
|--------------------------------|-------------------------------|------------------------------|------------------------|
| BRAND                          | Maurice Kain                  | ADDITIONAL FINISHING         | Weighted Base          |
| NUMBER OF COLOURS              | 5                             | WEIGHT (GSM)                 | 95gsm                  |
| FABRIC TYPE                    | Plain                         | ROLL SIZE                    | 40m                    |
| USAGE                          | Sheer                         | COLOURFASTNESS TO LIGHT 6    |                        |
| COMPOSITION                    | 100% Recycled Polyester       | FLAMMABILITY                 | AS/NZS 1530.2 & 1530.3 |
| WIDTH                          | 300cm                         | ABRASION                     | N/A                    |