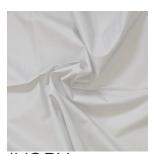

|
| <b>DESIGN NAME</b>     | Simplicity | CONTINUOUS           | Ν   |
| BRAND                  | FILIGREE   | ADDITIONAL FINISHING | /   |

**NUMBER OF COLOURS** WEIGHT (GSM) 250gsm **FABRIC TYPE ROLL SIZE** 27m **PLAIN** 6 **USAGE** LINING **COLOURFASTNESS TO LIGHT** 

100% POLYESTER **COMPOSITION FLAMMABILITY** AS/NZS 1530.3 **WIDTH** 150cm **ABRASION** N/A

## CARE INSTRUCTIONS

Regular care will minimize need for additional cleaning. Gently vacuum with appropriate attachment. Always exercise cation when spot cleaning. Test clean on nonexposed surface. Remove hooks rings and trims before cleaning Do not soak, rub or wring. Drip dry in shade. Possible shrinkage 3%











machine washable fabric side only do not tumble dry do not bleach do not dryclean

## **AVAILABLE COLOURS**







OFF WHITE

**IVORY**