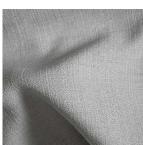

|

Deserts Collection

**PESIGN NAME** Gobi

Maurice Kain

NUMBER OF COLOURS FABRIC TYPE

Plain

5

**COMPOSITION** 

**BRAND** 

**USAGE** 

Curtain 100% Recycled

Polyester

WIDTH 140cm

PATTERN REPEAT Nil

CONTINUOUS N
ADDITIONAL FINISHING n/a

WEIGHT (GSM) 222gsm ROLL SIZE 40m

**COLOURFASTNESS TO LIGHT** 6

**FLAMMABILITY** AS/NZS 1530.2 & 1530.3

ABRASION N/A

## CARE INSTRUCTIONS

Regular care will minimize need for additional cleaning. Gently vacuum with appropriate attachment. Always exercise cation when spot cleaning. Test clean on non-exposed surface. Remove hooks rings and trims before cleaning Do not soak, rub or wring. Drip dry in shade. Possible shrinkage 3%











warm hand wash

warm iron

do not tumble dry do not bleach

dryclean P50

## **AVAILABLE COLOURS**











SLATE

CHARCOAL

NATURAL CHALK

CLOUD