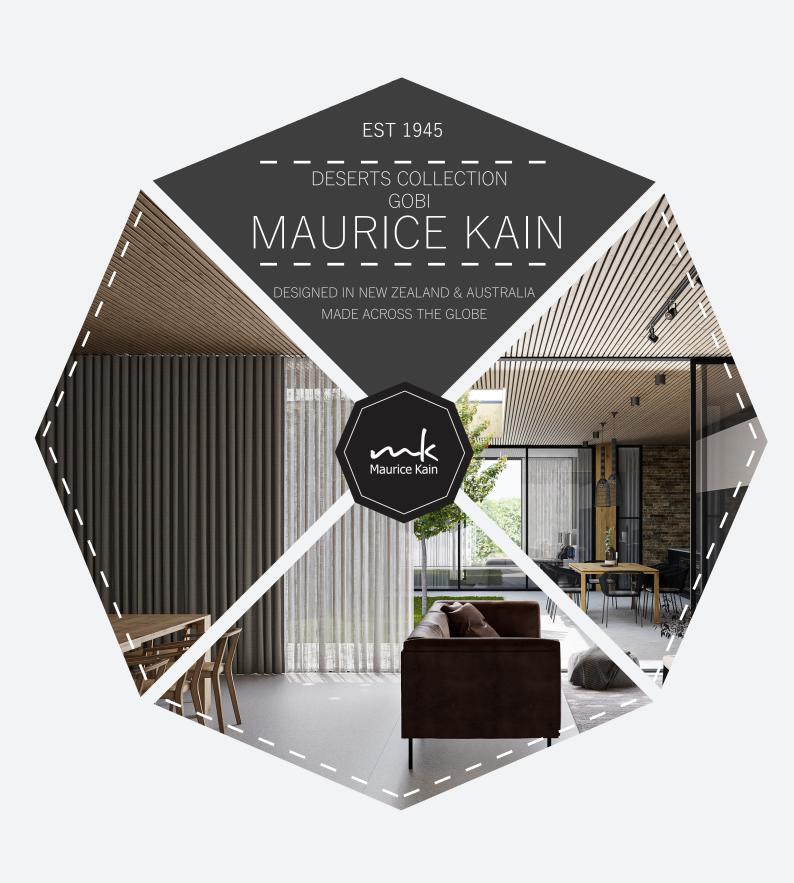

## **GOBI**

## RECYCLED POLYESTER DRAPERY FABRIC Co-ordinates with Kalahari, Mojave & Tanami as part of the DESERTS Collection

| COLLECTION NAW | IE |
|----------------|----|
| DESIGN NAME    |    |

Deserts Collection

**PESIGN NAME** Gobi

Maurice Kain

NUMBER OF COLOURS FABRIC TYPE

Plain

5

**COMPOSITION** 

**BRAND** 

**USAGE** 

Curtain 100% Recycled

Polyester

WIDTH 140cm

PATTERN REPEAT Nil

CONTINUOUS N
ADDITIONAL FINISHING n/a

WEIGHT (GSM) 222gsm ROLL SIZE 40m

**COLOURFASTNESS TO LIGHT** 6

**FLAMMABILITY** AS/NZS 1530.2 & 1530.3

## **AVAILABLE COLOURS**

SLATE

CHARCOAL

NATURAL CHALK

CLOUD