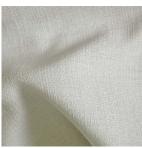

|    |

Deserts Collection

**PESIGN NAME** Gobi

Maurice Kain

NUMBER OF COLOURS FABRIC TYPE

Plain

5

**COMPOSITION** 

**BRAND** 

**USAGE** 

Curtain 100% Recycled

Polyester

WIDTH 140cm

PATTERN REPEAT Nil

CONTINUOUS N
ADDITIONAL FINISHING n/a

WEIGHT (GSM) 222gsm ROLL SIZE 40m

**COLOURFASTNESS TO LIGHT** 6

**FLAMMABILITY** AS/NZS 1530.2 & 1530.3

ABRASION N/A

## CARE INSTRUCTIONS

Regular care will minimize need for additional cleaning. Gently vacuum with appropriate attachment. Always exercise cation when spot cleaning. Test clean on non-exposed surface. Remove hooks rings and trims before cleaning Do not soak, rub or wring. Drip dry in shade. Possible shrinkage 3%











warm hand wash

warm iron

do not tumble dry do not bleach

dryclean P50

## **AVAILABLE COLOURS**











SLATE

CHARCOAL

NATURAL CHALK

CLOUD