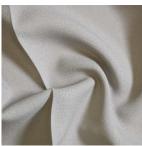

ection Congo

**DESIGN NAME BRAND** 

Maurice Kain

**NUMBER OF COLOURS FABRIC TYPE** 

Plain

5

**COMPOSITION** 

**USAGE** 

Curtain 100% Recycled

Polyester

WIDTH 140cm **PATTERN REPEAT** 

**CONTINUOUS ADDITIONAL FINISHING** 

WEIGHT (GSM) **ROLL SIZE** 

**COLOURFASTNESS TO LIGHT** 

**FLAMMABILITY** 

**ABRASION** 

Nil

Ν n/a

155gsm

40m

AS/NZS 1530.2 & 1530.3

N/A

## CARE INSTRUCTIONS

Regular care will minimize need for additional cleaning. Gently vacuum with appropriate attachment. Always exercise cation when spot cleaning. Test clean on nonexposed surface. Remove hooks rings and trims before cleaning Do not soak, rub or wring. Drip dry in shade. Possible shrinkage 3%











warm hand wash

warm iron

do not tumble dry do not bleach

## **AVAILABLE COLOURS**



NATURAL



CHALK



CLOUD



SLATE



CHARCOAL