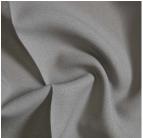

orests Collection Congo

**DESIGN NAME BRAND** 

Maurice Kain

**NUMBER OF COLOURS FABRIC TYPE** 

Plain

5

**COMPOSITION** 

**USAGE** 

Curtain 100% Recycled

Polyester

WIDTH 140cm **PATTERN REPEAT** 

**CONTINUOUS ADDITIONAL FINISHING** 

WEIGHT (GSM) **ROLL SIZE** 

**COLOURFASTNESS TO LIGHT** 

**FLAMMABILITY** 

**ABRASION** 

Nil

Ν n/a

155gsm

40m

AS/NZS 1530.2 & 1530.3

N/A

## CARE INSTRUCTIONS

Regular care will minimize need for additional cleaning. Gently vacuum with appropriate attachment. Always exercise cation when spot cleaning. Test clean on nonexposed surface. Remove hooks rings and trims before cleaning Do not soak, rub or wring. Drip dry in shade. Possible shrinkage 3%











warm hand wash

warm iron

do not tumble dry do not bleach

## **AVAILABLE COLOURS**



NATURAL



CHALK



CLOUD



SLATE



CHARCOAL