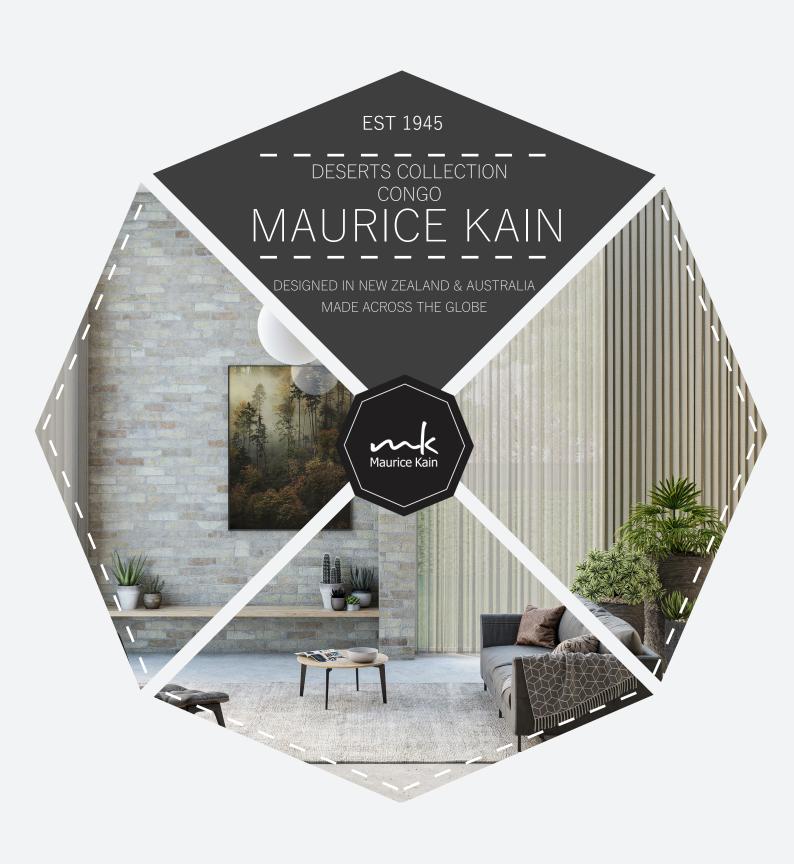

## CONGO

Forests Collection Congo

**DESIGN NAME BRAND** 

Maurice Kain

**NUMBER OF COLOURS FABRIC TYPE** 

Plain

5

**COMPOSITION** 

**USAGE** 

Curtain 100% Recycled

Polyester

WIDTH 140cm **PATTERN REPEAT** 

**CONTINUOUS ADDITIONAL FINISHING** 

WEIGHT (GSM) **ROLL SIZE** 

**COLOURFASTNESS TO LIGHT** 

**FLAMMABILITY** 

**ABRASION** 