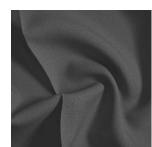

SIGN NAME BRAND** 

Maurice Kain

**NUMBER OF COLOURS FABRIC TYPE** 

Plain

5

**COMPOSITION** 

**USAGE** 

Curtain 100% Recycled

Polyester

WIDTH 140cm **PATTERN REPEAT** 

**CONTINUOUS ADDITIONAL FINISHING** 

WEIGHT (GSM) **ROLL SIZE** 

**COLOURFASTNESS TO LIGHT** 

**FLAMMABILITY** 

**ABRASION** 

Nil

Ν n/a

155gsm

40m

AS/NZS 1530.2 & 1530.3

N/A

## CARE INSTRUCTIONS

Regular care will minimize need for additional cleaning. Gently vacuum with appropriate attachment. Always exercise cation when spot cleaning. Test clean on nonexposed surface. Remove hooks rings and trims before cleaning Do not soak, rub or wring. Drip dry in shade. Possible shrinkage 3%











warm hand wash

warm iron

do not tumble dry do not bleach

## **AVAILABLE COLOURS**



NATURAL



CHALK



CLOUD



SLATE



CHARCOAL