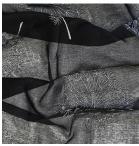

## MAYFLOWER

FIRE RETARDANT WIDE WIDTH

EMBROIDERED SHEER DRAPERY FABRIC

COLLECTION NAME **DESIGN NAME** BRAND NUMBER OF COLOURS **FABRIC TYPE** USAGE **COMPOSITION** WIDTH

Mayflower Mayflower Maurice Kain 5 Embroidery Sheer 100% Polyester 320cm

## AVAILABLE COLOURS

ASH

DOMINO

MARBLE

SHADOW

SNOW