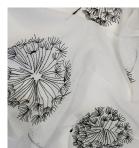

## MAYFLOWER

FIRE RETARDANT WIDE WIDTH

EMBROIDERED SHEER DRAPERY FABRIC

COLLECTION NAME **DESIGN NAME** BRAND NUMBER OF COLOURS **FABRIC TYPE** USAGE **COMPOSITION** WIDTH

Mayflower Mayflower Maurice Kain 5 Embroidery Sheer 100% Polyester 320cm

## AVAILABLE COLOURS

ASH

DOMINO

MARBLE

SHADOW

SNOW