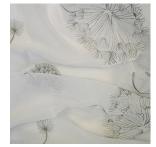

## MAYFLOWER

FIRE RETARDANT WIDE WIDTH

EMBROIDERED SHEER DRAPERY FABRIC

COLLECTION NAME **DESIGN NAME** BRAND NUMBER OF COLOURS **FABRIC TYPE** USAGE **COMPOSITION** WIDTH

Mayflower Mayflower Maurice Kain 5 Embroidery Sheer 100% Polyester 320cm

## AVAILABLE COLOURS

ASH

DOMINO

MARBLE

SHADOW

SNOW