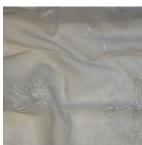

## MAYFLOWER

FIRE RETARDANT WIDE WIDTH

EMBROIDERED SHEER DRAPERY FABRIC

COLLECTION NAME **DESIGN NAME** BRAND NUMBER OF COLOURS **FABRIC TYPE** USAGE **COMPOSITION** WIDTH

Mayflower Mayflower Maurice Kain 5 Embroidery Sheer 100% Polyester 320cm

## AVAILABLE COLOURS

ASH

DOMINO

MARBLE

SHADOW

SNOW