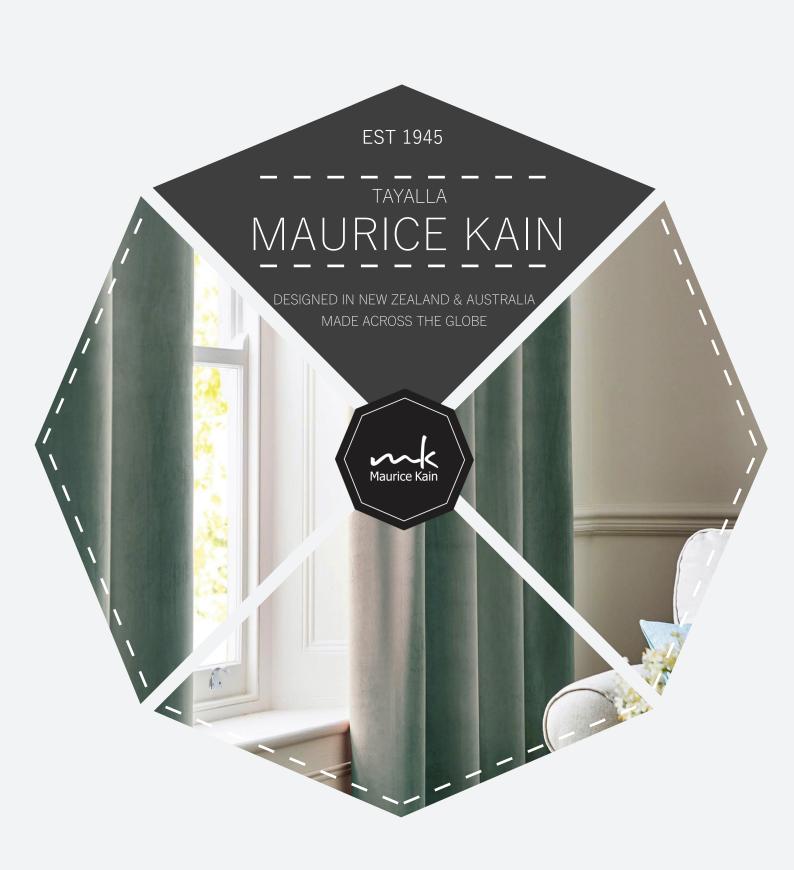

## TAYALLA

WIDE WIDTH PLAIN CURTAIN FABRIC

|                   |                |                         | JELVEDOL      |
|-------------------|----------------|-------------------------|---------------|
|                   | Tayalla        | PATTERN REPEAT          | Nil           |
| DESIGN NAME       | Tayalla        | CONTINUOUS              | Y             |
| BRAND             | Maurice Kain   | ADDITIONAL FINISHING    | N/A           |
| NUMBER OF COLOURS | 17             | WEIGHT (GSM)            | 250           |
| FABRIC TYPE       | Plain          | ROLL SIZE               | 40m           |
| USAGE             | Curtains       | COLOURFASTNESS TO LIGHT | 6-7           |
| COMPOSITION       | 100% POLYESTER | FLAMMABILITY            | AS/NZS 1530.3 |
| <u></u>           | _295cm         | _ABRASION               | <u>N/A</u>    |
|                   |                |                         |               |