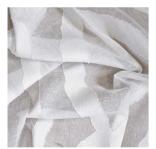

## FR WIDE WIDTH SHEER JACQUARD DRAPERY FABRIC

| <b>COLLECTION NAME</b> | Celeste |
|------------------------|---------|
| DESIGN NAME            | Celeste |

**BRAND** Maurice Kain

NUMBER OF COLOURS 5

**FABRIC TYPE** Pattern **USAGE** Sheer

**COMPOSITION** 100% Polyester

**WIDTH** 300cm **PATTERN REPEAT CONTINUOUS** 

**ADDITIONAL FINISHING** 

WEIGHT (GSM) **ROLL SIZE** 

**COLOURFASTNESS TO LIGHT** 

**FLAMMABILITY** 

**ABRASION** 

50cm railroaded