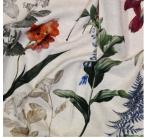

## PRINTED DUAL PURPOSE FABRIC

| <b>COLLECTION NAME</b> | Glasshouse            | PATTERN REPEAT                 | V60cm H69cm |
|------------------------|-----------------------|--------------------------------|-------------|
| DESIGN NAME            | Glasshouse            | CONTINUOUS                     | N           |
| BRAND                  | Maurice Kain          | ADDITIONAL FINISHING           | N/A         |
| NUMBER OF COLOURS      | 5                     | WEIGHT (GSM)                   | 265         |
| FABRIC TYPE            | Printed floral        | ROLL SIZE                      | 40m         |
| USAGE                  | Curtains, Upholstery  | <b>COLOURFASTNESS TO LIGHT</b> | 5           |
| COMPOSITION            | 70% Viscose 30% Linen | FLAMMABILITY                   | N/A         |
| WIDTH                  | 138cm                 | ABRASION                       | 25,000      |

## **AVAILABLE COLOURS**

SPRING E

**BLUSH** 

**MIDNIGHT** 

INK

CHARCOAL