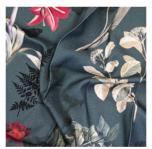

## PRINTED DUAL PURPOSE FABRIC

| <b>COLLECTION NAME</b> | Glasshouse            | PATTERN REPEAT                 | V60cm H69cm |
|------------------------|-----------------------|--------------------------------|-------------|
| DESIGN NAME            | Glasshouse            | CONTINUOUS                     | N           |
| BRAND                  | Maurice Kain          | ADDITIONAL FINISHING           | N/A         |
| NUMBER OF COLOURS      | 5                     | WEIGHT (GSM)                   | 265         |
| FABRIC TYPE            | Printed floral        | ROLL SIZE                      | 40m         |
| USAGE                  | Curtains, Upholstery  | <b>COLOURFASTNESS TO LIGHT</b> | 5           |
| COMPOSITION            | 70% Viscose 30% Linen | FLAMMABILITY                   | N/A         |
| WIDTH                  | 138cm                 | ABRASION                       | 25,000      |

## **AVAILABLE COLOURS**

SPRING E

**BLUSH** 

**MIDNIGHT** 

INK

CHARCOAL