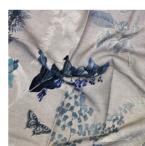

## PRINTED DUAL PURPOSE FABRIC

| <b>COLLECTION NAME</b> | Glasshouse            | PATTERN REPEAT                 | V60cm H69cm |
|------------------------|-----------------------|--------------------------------|-------------|
| DESIGN NAME            | Glasshouse            | CONTINUOUS                     | N           |
| BRAND                  | Maurice Kain          | ADDITIONAL FINISHING           | N/A         |
| NUMBER OF COLOURS      | 5                     | WEIGHT (GSM)                   | 265         |
| FABRIC TYPE            | Printed floral        | ROLL SIZE                      | 40m         |
| USAGE                  | Curtains, Upholstery  | <b>COLOURFASTNESS TO LIGHT</b> | 5           |
| COMPOSITION            | 70% Viscose 30% Linen | FLAMMABILITY                   | N/A         |
| WIDTH                  | 138cm                 | ABRASION                       | 25,000      |

## **AVAILABLE COLOURS**

SPRING E

**BLUSH** 

**MIDNIGHT** 

INK

CHARCOAL