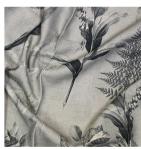

## PRINTED DUAL PURPOSE FABRIC

| <b>COLLECTION NAME</b> | Glasshouse            | PATTERN REPEAT                 | V60cm H69cm |
|------------------------|-----------------------|--------------------------------|-------------|
| DESIGN NAME            | Glasshouse            | CONTINUOUS                     | N           |
| BRAND                  | Maurice Kain          | ADDITIONAL FINISHING           | N/A         |
| NUMBER OF COLOURS      | 5                     | WEIGHT (GSM)                   | 265         |
| FABRIC TYPE            | Printed floral        | ROLL SIZE                      | 40m         |
| USAGE                  | Curtains, Upholstery  | <b>COLOURFASTNESS TO LIGHT</b> | 5           |
| COMPOSITION            | 70% Viscose 30% Linen | FLAMMABILITY                   | N/A         |
| WIDTH                  | 138cm                 | ABRASION                       | 25,000      |

## **AVAILABLE COLOURS**

SPRING E

**BLUSH** 

**MIDNIGHT** 

INK

CHARCOAL