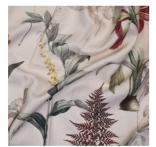

## PRINTED DUAL PURPOSE FABRIC

| <b>COLLECTION NAME</b> | Glasshouse            | PATTERN REPEAT                 | V60cm H69cm |
|------------------------|-----------------------|--------------------------------|-------------|
| DESIGN NAME            | Glasshouse            | CONTINUOUS                     | N           |
| BRAND                  | Maurice Kain          | ADDITIONAL FINISHING           | N/A         |
| NUMBER OF COLOURS      | 5                     | WEIGHT (GSM)                   | 265         |
| FABRIC TYPE            | Printed floral        | ROLL SIZE                      | 40m         |
| USAGE                  | Curtains, Upholstery  | <b>COLOURFASTNESS TO LIGHT</b> | 5           |
| COMPOSITION            | 70% Viscose 30% Linen | FLAMMABILITY                   | N/A         |
| WIDTH                  | 138cm                 | ABRASION                       | 25,000      |

## **AVAILABLE COLOURS**

SPRING E

**BLUSH** 

**MIDNIGHT** 

INK

CHARCOAL