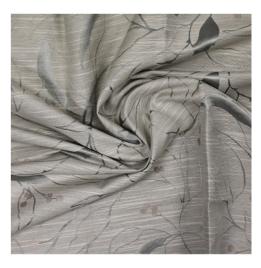

1% Cotton 39% Polyester 140cm

| PATTERN REPEAT          | V44cm H47cm |
|-------------------------|-------------|
| CONTINUOUS              | Ν           |
| ADDITIONAL FINISHING    | N/A         |
| WEIGHT (GSM)            | 250         |
| ROLL SIZE               | 40m         |
| COLOURFASTNESS TO LIGHT | 6           |
| FLAMMABILITY            | N/A         |
| ABRASION                | N/A         |

## CARE INSTRUCTIONS

Regular care will minimize need for additional cleaning. Gently vacuum with appropriate attachment. Always exercise cation when spot cleaning. Test clean on nonexposed surface. Remove hooks rings and trims before cleaning. Protect against sunlight with lining or other shading devices. Do not wash. Possible shrinkage 3%



## AVAILABLE COLOURS



COASTAL



PACIFIC



SILVER GULL