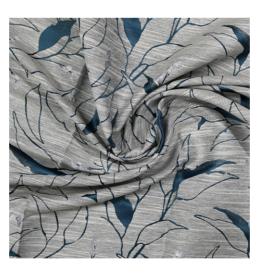

Curtains 61% Cotton 39% Polyester 140cm

| PATTERN REPEAT          | V44cm H47cm |
|-------------------------|-------------|
| CONTINUOUS              | Ν           |
| ADDITIONAL FINISHING    | N/A         |
| WEIGHT (GSM)            | 250         |
| ROLL SIZE               | 40m         |
| COLOURFASTNESS TO LIGHT | 6           |
| FLAMMABILITY            | N/A         |
| ABRASION                | N/A         |

## CARE INSTRUCTIONS

Regular care will minimize need for additional cleaning. Gently vacuum with appropriate attachment. Always exercise cation when spot cleaning. Test clean on nonexposed surface. Remove hooks rings and trims before cleaning. Protect against sunlight with lining or other shading devices. Do not wash. Possible shrinkage 3%



## AVAILABLE COLOURS



COASTAL



PACIFIC



SILVER GULL