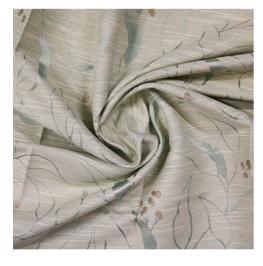

3 Jacquard Curtains 61% Cotton 39% Polyester 140cm

| PATTERN REPEAT          | V44cm H47cm |
|-------------------------|-------------|
| CONTINUOUS              | Ν           |
| ADDITIONAL FINISHING    | N/A         |
| WEIGHT (GSM)            | 250         |
| ROLL SIZE               | 40m         |
| COLOURFASTNESS TO LIGHT | 6           |
| FLAMMABILITY            | N/A         |
| ABRASION                | N/A         |

## CARE INSTRUCTIONS

Regular care will minimize need for additional cleaning. Gently vacuum with appropriate attachment. Always exercise cation when spot cleaning. Test clean on nonexposed surface. Remove hooks rings and trims before cleaning. Protect against sunlight with lining or other shading devices. Do not wash. Possible shrinkage 3%



## AVAILABLE COLOURS



COASTAL



PACIFIC



SILVER GULL