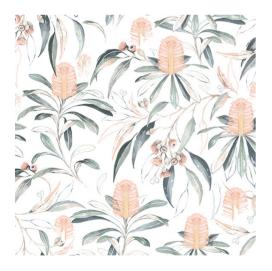

## MORNINGTON

PRINTED DUAL PURPOSE FABRIC
CO-ORDINATES WITH BELLARINE, HASTINGS & LORNE
AS PART OF THE PENINSULA COLLECTION

| <b>COLLECTION NAME</b> | Peninsula             | PATTERN REPEAT          | V62.5cm H68.5cm |
|------------------------|-----------------------|-------------------------|-----------------|
| DESIGN NAME            | Mornington            | CONTINUOUS              | N               |
| BRAND                  | Maurice Kain          | ADDITIONAL FINISHING    | N/A             |
| NUMBER OF COLOURS      | 3                     | WEIGHT (GSM)            | 265             |
| FABRIC TYPE            | Printed floral        | ROLL SIZE               | 40m             |
| USAGE                  | Curtains, Upholstery  | COLOURFASTNESS TO LIGHT | 5               |
| COMPOSITION            | 70% Viscose 30% Linen | FLAMMABILITY            | N/A             |
| WIDTH                  | 138cm                 | ABRASION                | 25,000          |

## **AVAILABLE COLOURS**

COASTAL PACIFIC

SILVER GULL