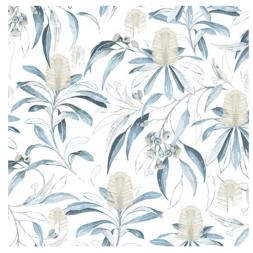

## MORNINGTON

PRINTED DUAL PURPOSE FABRIC
CO-ORDINATES WITH BELLARINE, HASTINGS & LORNE
AS PART OF THE PENINSULA COLLECTION

| <b>COLLECTION NAME</b> | Peninsula             | PATTERN REPEAT          | V62.5cm H68.5cm |
|------------------------|-----------------------|-------------------------|-----------------|
| DESIGN NAME            | Mornington            | CONTINUOUS              | N               |
| BRAND                  | Maurice Kain          | ADDITIONAL FINISHING    | N/A             |
| NUMBER OF COLOURS      | 3                     | WEIGHT (GSM)            | 265             |
| FABRIC TYPE            | Printed floral        | ROLL SIZE               | 40m             |
| USAGE                  | Curtains, Upholstery  | COLOURFASTNESS TO LIGHT | 5               |
| COMPOSITION            | 70% Viscose 30% Linen | FLAMMABILITY            | N/A             |
| WIDTH                  | 138cm                 | ABRASION                | 25,000          |

## **AVAILABLE COLOURS**

COASTAL PACIFIC

SILVER GULL