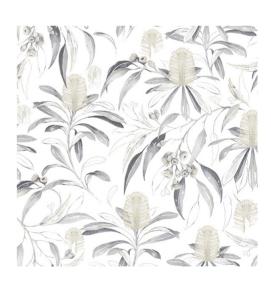

## MORNINGTON

PRINTED DUAL PURPOSE FABRIC
CO-ORDINATES WITH BELLARINE, HASTINGS & LORNE
AS PART OF THE PENINSULA COLLECTION

| <b>COLLECTION NAME</b> | Peninsula             | PATTERN REPEAT          | V62.5cm H68.5cm |
|------------------------|-----------------------|-------------------------|-----------------|
| DESIGN NAME            | Mornington            | CONTINUOUS              | N               |
| BRAND                  | Maurice Kain          | ADDITIONAL FINISHING    | N/A             |
| NUMBER OF COLOURS      | 3                     | WEIGHT (GSM)            | 265             |
| FABRIC TYPE            | Printed floral        | ROLL SIZE               | 40m             |
| USAGE                  | Curtains, Upholstery  | COLOURFASTNESS TO LIGHT | 5               |
| COMPOSITION            | 70% Viscose 30% Linen | FLAMMABILITY            | N/A             |
| WIDTH                  | 138cm                 | ABRASION                | 25,000          |

## **AVAILABLE COLOURS**

COASTAL PACIFIC

SILVER GULL