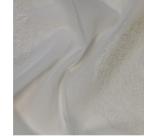

## INTERSTELLAR

with weighted base

EMBROIDERED WIDE WIDTH SHEER DRAPERY

**COLLECTION NAME DESIGN NAME** BRAND NUMBER OF COLOURS **FABRIC TYPE** USAGE COMPOSITION WIDTH

Interstellar Interstellar Maurice Kain 6 sheer Curtains 100% Polyester 320cm

## \_ \_ \_ \_ \_ \_ \_ \_ \_ \_ AVAILABLE COLOURS

MARBLE

SNOW

DOMINO

SHADOW

ASH

SKY