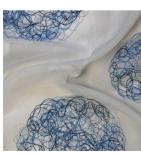

## INTERSTELLAR

with weighted base

EMBROIDERED WIDE WIDTH SHEER DRAPERY

**COLLECTION NAME DESIGN NAME** BRAND NUMBER OF COLOURS **FABRIC TYPE** USAGE COMPOSITION WIDTH

Interstellar Interstellar Maurice Kain 6 sheer Curtains 100% Polyester 320cm

## \_ \_ \_ \_ \_ \_ \_ \_ \_ \_ AVAILABLE COLOURS

MARBLE

SNOW

DOMINO

SHADOW

ASH

SKY