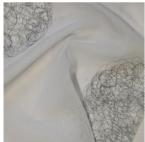

## INTERSTELLAR

with weighted base

EMBROIDERED WIDE WIDTH SHEER DRAPERY

**COLLECTION NAME DESIGN NAME** BRAND NUMBER OF COLOURS **FABRIC TYPE** USAGE COMPOSITION WIDTH

Interstellar Interstellar Maurice Kain 6 sheer Curtains 100% Polyester 320cm

## \_ \_ \_ \_ \_ \_ \_ \_ \_ \_ AVAILABLE COLOURS

MARBLE

SNOW

DOMINO

SHADOW

ASH

SKY