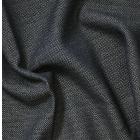

----------|-------------------|
| CONTINUOUS              | Ν                 |
| ADDITIONAL FINISHING    | n/a               |
| WEIGHT (GSM)            | 480               |
| ROLL SIZE               | 40m               |
| COLOURFASTNESS TO LIGHT | 6-7               |
| FLAMMABILITY            | AS/NZS 1530.2 & 3 |
| ABRASION                | N/A               |

#### WIDTH

## CARE INSTRUCTIONS

Regular care will minimize need for additional cleaning. Gently vacuum with appropriate attachment. Always exercise cation when spot cleaning. Test clean on nonexposed surface. Remove hooks rings and trims before cleaning Do not soak, rub or wring. Drip dry in shade. Possible shrinkage 3%





warm hand wash fabric side only do not tumble dry do not bleach do not dryclean

# AVAILABLE COLOURS



CHARCAOL



CLOUD



SNOW



STONE