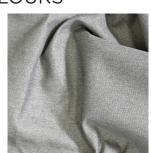

ster

WIDTH 140cm

| PATTERN REPEAT                 | Nil |
|--------------------------------|-----|
| CONTINUOUS                     | N   |
| ADDITIONAL FINISHING           | n/a |
| WEIGHT (GSM)                   | 300 |
| ROLL SIZE                      | 40m |
| <b>COLOURFASTNESS TO LIGHT</b> | 6-7 |

**FLAMMABILITY** AS/NZS 1530.2 & 3

ABRASION N/A

## CARE INSTRUCTIONS

Regular care will minimize need for additional cleaning. Gently vacuum with appropriate attachment. Always exercise cation when spot cleaning. Test clean on non-exposed surface. Remove hooks rings and trims before cleaning Do not soak, rub or wring. Drip dry in shade. Possible shrinkage 3%











warm hand wash fabric side only do not tumble dry do not bleach do not dryclean

## **AVAILABLE COLOURS**



CHARCAOL



**CLOUD** 



**SNOW** 



STONE