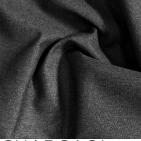

r

35% polyester

WIDTH 140cm

| PATTERN REPEAT                 | Nil |
|--------------------------------|-----|
| CONTINUOUS                     | N   |
| ADDITIONAL FINISHING           | n/a |
| WEIGHT (GSM)                   | 300 |
| ROLL SIZE                      | 40m |
| <b>COLOURFASTNESS TO LIGHT</b> | 6-7 |

**FLAMMABILITY** AS/NZS 1530.2 & 3

ABRASION N/A

## CARE INSTRUCTIONS

Regular care will minimize need for additional cleaning. Gently vacuum with appropriate attachment. Always exercise cation when spot cleaning. Test clean on non-exposed surface. Remove hooks rings and trims before cleaning Do not soak, rub or wring. Drip dry in shade. Possible shrinkage 3%











warm hand wash fabric side only do not tumble dry do not bleach do not dryclean

## **AVAILABLE COLOURS**



CHARCAOL



**CLOUD** 



**SNOW** 



STONE