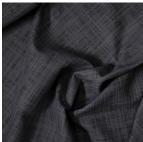

#### RECYCLED POLYESTER FIRE RETARDANT TEXTURED PLAIN DRAPERY FABRIC

Co-ordinates with Re-Fresh & Re-Vive as part of the RE-CYCLED collection

| COLLECTION NAME   | Recycled               |
|-------------------|------------------------|
| DESIGN NAME       | Re-New                 |
| BRAND             | Maurice Kain           |
| NUMBER OF COLOURS | 4                      |
| FABRIC TYPE       | Plain                  |
| USAGE             | Curtains               |
| COMPOSITION       | 85% recycled polyester |
|                   | 15% polyester          |

## AVAILABLE COLOURS

CHARCAOL

CLOUD

SNOW

STONE