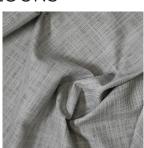

#### RECYCLED POLYESTER FIRE RETARDANT TEXTURED PLAIN DRAPERY FABRIC

Co-ordinates with Re-Fresh & Re-Vive as part of the RE-CYCLED collection

| COLLECTION NAME   | Recycled               |
|-------------------|------------------------|
| DESIGN NAME       | Re-New                 |
| BRAND             | Maurice Kain           |
| NUMBER OF COLOURS | 4                      |
| FABRIC TYPE       | Plain                  |
| USAGE             | Curtains               |
| COMPOSITION       | 85% recycled polyester |
|                   | 15% polyester          |

## AVAILABLE COLOURS

CHARCAOL

CLOUD

SNOW

STONE