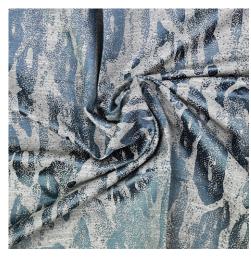

## BELLARINE

JACQUARD DRAPERY FABRIC
CO-ORDINATES WITH MORNINGTON, HASTINGS & LORNE
AS PART OF THE PENINSULA COLLECTION

| COLLECTION NAME   | Peninsula                | PATTERN REPEAT          | V53cm H47cm |
|-------------------|--------------------------|-------------------------|-------------|
| DESIGN NAME       | Bellarine                | CONTINUOUS              | N           |
| BRAND             | Maurice Kain             | ADDITIONAL FINISHING    | N/A         |
| NUMBER OF COLOURS | 3                        | WEIGHT (GSM)            | 250         |
| FABRIC TYPE       | Jacquard                 | ROLL SIZE               | 40m         |
| USAGE             | Curtains                 | COLOURFASTNESS TO LIGHT | 6           |
| COMPOSITION       | 61% Cotton 39% Polyester | FLAMMABILITY            | N/A         |
| WIDTH             | 138cm                    | ΔΒΡΔSΙΩΝ                | N/A         |

## **AVAILABLE COLOURS**

PACIFIC

SILVER GULL