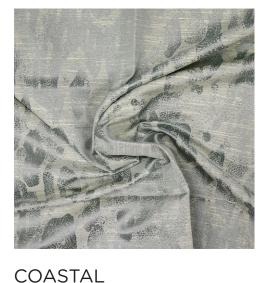

| WEIGHT (GSM)            | 250         |
| FABRIC TYPE       | Jacquard                 | ROLL SIZE               | 40m         |
| USAGE             | Curtains                 | COLOURFASTNESS TO LIGHT | 6           |
| COMPOSITION       | 61% Cotton 39% Polyester | FLAMMABILITY            | N/A         |
| WIDTH             | 138cm                    | ΔΒΡΔSΙΩΝ                | N/A         |

## CARE INSTRUCTIONS

Regular care will minimize need for additional cleaning. Gently vacuum with appropriate attachment. Always exercise cation when spot cleaning. Test clean on non-exposed surface. Remove hooks rings and trims before cleaning. Protect against sunlight with lining or other shading devices. Do not wash. Possible shrinkage 3%











## **AVAILABLE COLOURS**







PACIFIC

SILVER GULL