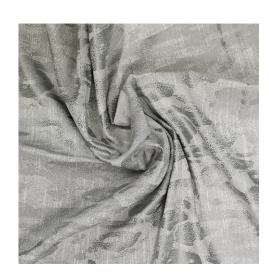

## BELLARINE

JACQUARD DRAPERY FABRIC
CO-ORDINATES WITH MORNINGTON, HASTINGS & LORNE
AS PART OF THE PENINSULA COLLECTION

| COLLECTION NAME   | Peninsula                | PATTERN REPEAT          | V53cm H47cm |
|-------------------|--------------------------|-------------------------|-------------|
| DESIGN NAME       | Bellarine                | CONTINUOUS              | N           |
| BRAND             | Maurice Kain             | ADDITIONAL FINISHING    | N/A         |
| NUMBER OF COLOURS | 3                        | WEIGHT (GSM)            | 250         |
| FABRIC TYPE       | Jacquard                 | ROLL SIZE               | 40m         |
| USAGE             | Curtains                 | COLOURFASTNESS TO LIGHT | 6           |
| COMPOSITION       | 61% Cotton 39% Polyester | FLAMMABILITY            | N/A         |
| WIDTH             | 138cm                    | ΔΒΡΔSΙΩΝ                | N/A         |

## **AVAILABLE COLOURS**

PACIFIC

SILVER GULL