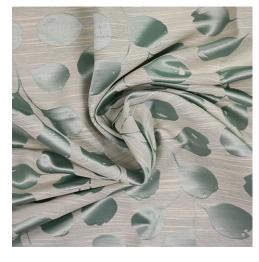

## LORNE

JACQUARD DRAPERY FABRIC CO-ORDINATES WITH MORNINGTON, BELLARINE & HASTINGS AS PART OF THE PENINSULA COLLECTION

| COLLECTION NAME   | Peninsula                | PATTERN REPEAT          | V37cm H47cm |
|-------------------|--------------------------|-------------------------|-------------|
| DESIGN NAME       | Lorne                    | CONTINUOUS              | Ν           |
| BRAND             | Maurice Kain             | ADDITIONAL FINISHING    | N/A         |
| NUMBER OF COLOURS | 3                        | WEIGHT (GSM)            | 250         |
| FABRIC TYPE       | Jacquard                 | ROLL SIZE               | 40m         |
| USAGE             | Curtains                 | COLOURFASTNESS TO LIGHT | 6           |
| COMPOSITION       | 61% Cotton 39% Polyester | FLAMMABILITY            | N/A         |
| WIDTH             | 138cm                    | ABRASION                | N/A         |

## AVAILABLE COLOURS

COASTAL

PACIFIC

SILVER GULL