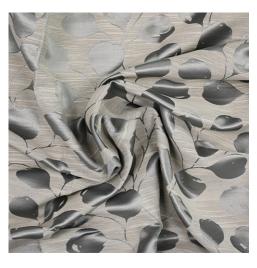

## LORNE

JACQUARD DRAPERY FABRIC CO-ORDINATES WITH MORNINGTON, BELLARINE & HASTINGS AS PART OF THE PENINSULA COLLECTION

| COLLECTION NAME   | Peninsula                | PATTERN REPEAT          | V37cm H47cm |
|-------------------|--------------------------|-------------------------|-------------|
| DESIGN NAME       | Lorne                    | CONTINUOUS              | Ν           |
| BRAND             | Maurice Kain             | ADDITIONAL FINISHING    | N/A         |
| NUMBER OF COLOURS | 3                        | WEIGHT (GSM)            | 250         |
| FABRIC TYPE       | Jacquard                 | ROLL SIZE               | 40m         |
| USAGE             | Curtains                 | COLOURFASTNESS TO LIGHT | 6           |
| COMPOSITION       | 61% Cotton 39% Polyester | FLAMMABILITY            | N/A         |
| WIDTH             | 138cm                    | ABRASION                | N/A         |