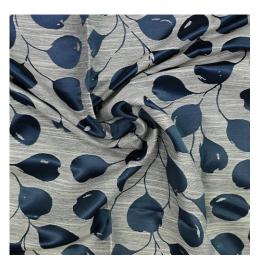

## LORNE

JACQUARD DRAPERY FABRIC CO-ORDINATES WITH MORNINGTON, BELLARINE & HASTINGS AS PART OF THE PENINSULA COLLECTION

| COLLECTION NAME   | Peninsula                | PATTERN REPEAT          | V37cm H47cm |
|-------------------|--------------------------|-------------------------|-------------|
| DESIGN NAME       | Lorne                    | CONTINUOUS              | Ν           |
| BRAND             | Maurice Kain             | ADDITIONAL FINISHING    | N/A         |
| NUMBER OF COLOURS | 3                        | WEIGHT (GSM)            | 250         |
| FABRIC TYPE       | Jacquard                 | ROLL SIZE               | 40m         |
| USAGE             | Curtains                 | COLOURFASTNESS TO LIGHT | 6           |
| COMPOSITION       | 61% Cotton 39% Polyester | FLAMMABILITY            | N/A         |
| WIDTH             | 138cm                    | ABRASION                | N/A         |

## AVAILABLE COLOURS

COASTAL

PACIFIC

SILVER GULL