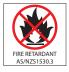

## SIMPLICITY BLOCKOUT - 320cm

Colours White, Off White & Ivory also available in 150cm 4-PASS SILICONE COATED LINING FABRIC

| COLLECTION NAME   | Simplicity            | PATTERN REPEAT          |               |
|-------------------|-----------------------|-------------------------|---------------|
| DESIGN NAME       | Simplicity            | CONTINUOUS              | N             |
| BRAND             | Filigree              | ADDITIONAL FINISHING    | N/A           |
| NUMBER OF COLOURS | 23                    | WEIGHT (GSM)            | 250           |
| FABRIC TYPE       | Plain                 | ROLL SIZE               | 27m           |
| USAGE             | Lining                | COLOURFASTNESS TO LIGHT | 6             |
| COMPOSITION       | 100% Polyester        | FLAMMABILITY            | AS/NZS 1530.3 |
|                   | with silicone coating | ABRASION                | n/a           |