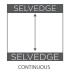

## SIMPLICITY BLOCKOUT - 320cm

Colours White, Off White & Ivory also available in 150cm 4-PASS SILICONE COATED LINING FABRIC

| COLLECTION NAME   | Simplicity            | PATTERN REPEAT          |               |
|-------------------|-----------------------|-------------------------|---------------|
| DESIGN NAME       | Simplicity            | CONTINUOUS              | N             |
| BRAND             | Filigree              | ADDITIONAL FINISHING    | N/A           |
| NUMBER OF COLOURS | 23                    | WEIGHT (GSM)            | 250           |
| FABRIC TYPE       | Plain                 | ROLL SIZE               | 27m           |
| USAGE             | Lining                | COLOURFASTNESS TO LIGHT | 6             |
| COMPOSITION       | 100% Polyester        | FLAMMABILITY            | AS/NZS 1530.3 |
|                   | with silicone coating | ABRASION                | n/a           |