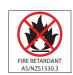

## CHESTERFIELD BLOCKOUT

**3-PASS SILICONE COATED CURTAIN FABRIC** 

|                   | Chesterfield          |                         | – <u>–</u> – – – – – – |
|-------------------|-----------------------|-------------------------|------------------------|
| DESIGN NAME       | Chesterfield          | CONTINUOUS              | Y                      |
| BRAND             | Filigree              | ADDITIONAL FINISHING    | N/A                    |
| NUMBER OF COLOURS | 16                    | WEIGHT (GSM)            | 320                    |
| FABRIC TYPE       | Coated                | ROLL SIZE               | 27m                    |
| USAGE             | Curtains              | COLOURFASTNESS TO LIGHT | 6                      |
|                   | 55% Viscose           |                         |                        |
| COMPOSITION       | 45% Polyester         | FLAMMABILITY            | AS/NZS 1530.3          |
|                   | with silicone coating | ABRASION                | n/a                    |