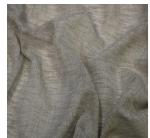

e     |
| WEIGHT (GSM)            | 148               |
| COLOURFASTNESS TO LIGHT | 6                 |
| FLAMMABILITY            | AS/NZS 1530.2 & 3 |





MIDNIGHT



**STORM** 

SILVER



GRANITE

CHARCOAL

## **CARE INSTRUCTIONS**

Regular care will minimize need for additional cleaning. Gently vacuum with appropriate attachment. Always exercise cation when spot cleaning. Test clean on nonexposed surface. Remove hooks rings & trims before cleaning. Gently vacuum regularly with appropriate attachment. Warm hand wash. Do not bleach. Do not rub or wring. Drip dry in shade. For best results hang curtains by their hooks to damp dry immediately. Use warm iron. Dry cleanable P 50. Possible shrinkage 3%.



fabric side only do not tumble dry do not bleach dryclean P50

## AVAILABLE COLOURS





FOSSIL





**basford**brands



MARBLE



LINEN









QUARRY





EBONY