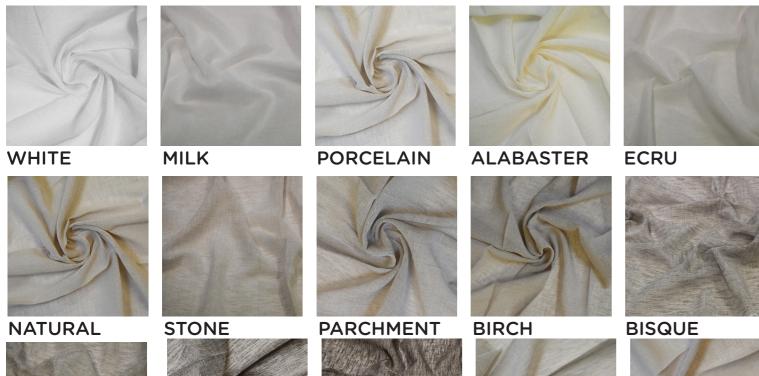

ase     |
| WEIGHT (GSM)            | 148               |
| COLOURFASTNESS TO LIGHT | 6                 |
| FLAMMABILITY            | AS/NZS 1530.2 & 3 |





MIDNIGHT



**STORM** 

SILVER



GRANITE

CHARCOAL

## **CARE INSTRUCTIONS**

Regular care will minimize need for additional cleaning. Gently vacuum with appropriate attachment. Always exercise cation when spot cleaning. Test clean on nonexposed surface. Remove hooks rings & trims before cleaning. Gently vacuum regularly with appropriate attachment. Warm hand wash. Do not bleach. Do not rub or wring. Drip dry in shade. For best results hang curtains by their hooks to damp dry immediately. Use warm iron. Dry cleanable P 50. Possible shrinkage 3%.



fabric side only do not tumble dry do not bleach dryclean P50

## AVAILABLE COLOURS





FOSSIL





**basford**brands



MARBLE



LINEN









QUARRY





EBONY