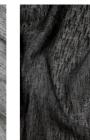

## Maurice Kain

**ODIN** with weighted base FR WIDE WIDTH SHEER DRAPERY FABRIC

| DESIGN NAME       | Odin           |
|-------------------|----------------|
| NUMBER OF COLOURS | 24             |
| FABRIC TYPE       | Sheer          |
| USAGE             | Curtains       |
| COMPOSITION       | 100% Polyester |
| WIDTH             | 320cm          |

| PATTERN REPEAT          | Nil               |
|-------------------------|-------------------|
| CONTINUOUS              | Υ                 |
| ADDITIONAL FINISHING    | Weighted base     |
| WEIGHT (GSM)            | 148               |
| COLOURFASTNESS TO LIGHT | 6                 |
| FLAMMABILITY            | AS/NZS 1530.2 & 3 |





MIDNIGHT



**STORM** 

SILVER



GRANITE

CHARCOAL

## **CARE INSTRUCTIONS**

Regular care will minimize need for additional cleaning. Gently vacuum with appropriate attachment. Always exercise cation when spot cleaning. Test clean on nonexposed surface. Remove hooks rings & trims before cleaning. Gently vacuum regularly with appropriate attachment. Warm hand wash. Do not bleach. Do not rub or wring. Drip dry in shade. For best results hang curtains by their hooks to damp dry immediately. Use warm iron. Dry cleanable P 50. Possible shrinkage 3%.



fabric side only do not tumble dry do not bleach dryclean P50

## AVAILABLE COLOURS





FOSSIL





**basford**brands



MARBLE



LINEN









QUARRY





EBONY