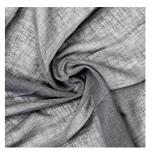

## Maurice Kain

**ODIN** with weighted base FR WIDE WIDTH SHEER DRAPERY FABRIC

| DESIGN NAME       | Odin           |
|-------------------|----------------|
| NUMBER OF COLOURS | 24             |
| FABRIC TYPE       | Sheer          |
| USAGE             | Curtains       |
| COMPOSITION       | 100% Polyester |
| WIDTH             | 320cm          |

MIDNIGHT

**STORM** 

SILVER

GRANITE

CHARCOAL