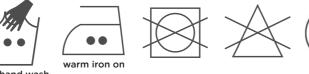

## **CARE INSTRUCTIONS**

Regular care will minimize need for additional cleaning. Gently vacuum with appropriate attachment. Always exercise cation when spot cleaning. Test clean on nonexposed surface. Remove hooks rings & trims before cleaning. Gently vacuum regularly with appropriate attachment. Warm hand wash. Do not bleach. Do not rub or wring. Drip dry in shade. For best results hang curtains by their hooks to damp dry immediately. Use warm iron. Dry cleanable P 50. Possible shrinkage 3%.

fabric side only do not tumble dry do not bleach dryclean P50