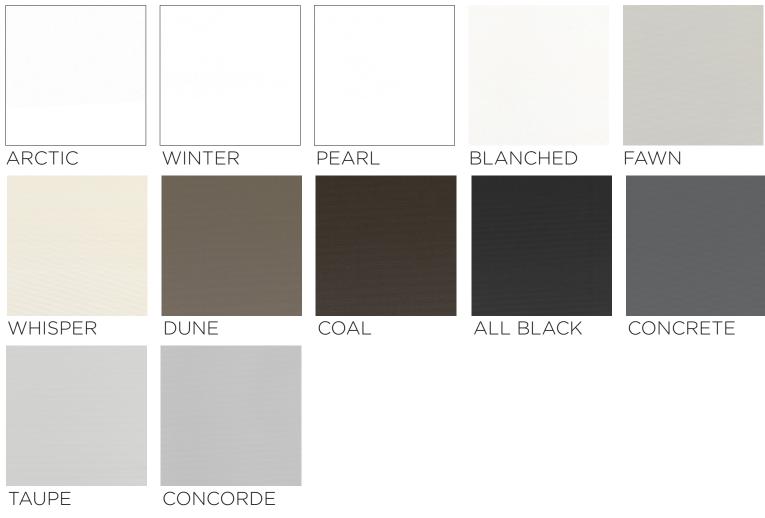

## BANCOORA

BLOCKOUT BLIND FABRIC

matte texture with colour-matched back

| COLLECTION NAME         | Bancoora           | PATTERN REPEAT       | /                    |
|-------------------------|--------------------|----------------------|----------------------|
| DESIGN NAME             | Bancoora           | CONTINUOUS           | N                    |
| BRAND                   | FOUR FAMILIES      | ADDITIONAL FINISHING | scrtach-proof finish |
| NUMBER OF COLOURS       | 12                 | WEIGHT (GSM)         | Light colours 360    |
| FABRIC TYPE             | PLAIN              |                      | Dark colours 320     |
| USAGE                   | BLIND FABRIC       | THICKNESS            | 0.36mm               |
| COMPOSITION             | 100% POLYESTER     | ROLL SIZE            | 20-25m               |
| WIDTH                   | 300cm, 127mm, 89mm | FLAMMABILITY         | AS/NZS 1530.2 & 3    |
| COLOURFASTNESS TO LIGHT | 6                  |                      |                      |

## AVAILABLE COLOURS

**basford**brands