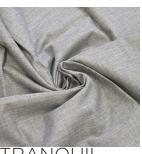

|
| COMPOSITION       | 100% Polyester | FLAMMABILITY            | AS/NZS 1530.2 & 3    |
| WIDTH             | 300cm          | ABRASION                | N/A                  |
|                   |                |                         |                      |

## CARE INSTRUCTIONS

Regular care will minimize need for additional cleaning. Gently vacuum with appropriate attachment. Always exercise cation when spot cleaning. Test clean on nonexposed surface. Remove hooks rings and trims before cleaning Do not soak, rub or wring. Drip dry in shade. Possible shrinkage 3%





LINEN

BIRCH





warm hand wash

fabric side only do not tumble dry do not bleach

do not dryclean

AVAILABLE COLOURS



SNOW











SFAFOAM



FLAX





**basford**brands







PARCHMENT





TRANQUI





GRANITE

STEEL

CARBON

CINDER