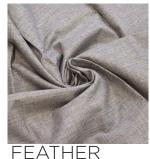

## WEYLANDS 3-PASS COATED WIDE WIDTH TEXTURED PLAIN DRAPERY FABRIC

| COLLECTION NAME   | Weylands       | PATTERN REPEAT          | N/A                  |
|-------------------|----------------|-------------------------|----------------------|
| DESIGN NAME       | Weylands       | CONTINUOUS              | Υ                    |
|                   |                |                         | 3-pass acrylic flock |
| BRAND             | Maurice Kain   | ADDITIONAL FINISHING    | blockout             |
| NUMBER OF COLOURS | 19             | WEIGHT (GSM)            | 380                  |
| FABRIC TYPE       | Plain          | ROLL SIZE               | 30m                  |
| USAGE             | Curtains       | COLOURFASTNESS TO LIGHT | 6                    |
| COMPOSITION       | 100% Polyester | FLAMMABILITY            | AS/NZS 1530.2 & 3    |
| WIDTH             | 300cm          | ABRASION                | N/A                  |
|                   |                |                         |                      |

LINEN

BIRCH

warm hand wash

fabric side only do not tumble dry do not bleach

do not dryclean

AVAILABLE COLOURS

SNOW

SFAFOAM