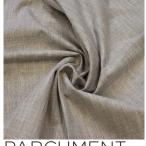

S TO LIGHT | 6                    |
| COMPOSITION       | 100% Polyester | FLAMMABILITY            | AS/NZS 1530.2 & 3    |
| WIDTH             | 300cm          | ABRASION                | N/A                  |
|                   |                |                         |                      |

## CARE INSTRUCTIONS

Regular care will minimize need for additional cleaning. Gently vacuum with appropriate attachment. Always exercise cation when spot cleaning. Test clean on nonexposed surface. Remove hooks rings and trims before cleaning Do not soak, rub or wring. Drip dry in shade. Possible shrinkage 3%





LINEN

BIRCH





warm hand wash

fabric side only do not tumble dry do not bleach

do not dryclean

AVAILABLE COLOURS



SNOW











SFAFOAM



FLAX





**basford**brands







PARCHMENT





TRANQUI





GRANITE

STEEL

CARBON

CINDER