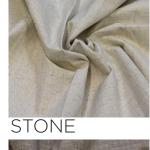

## WEYLANDS 3-PASS COATED WIDE WIDTH TEXTURED PLAIN DRAPERY FABRIC

| COLLECTION NAME   | Weylands       | PATTERN REPEAT          | N/A                  |
|-------------------|----------------|-------------------------|----------------------|
| DESIGN NAME       | Weylands       | CONTINUOUS              | Υ                    |
|                   |                |                         | 3-pass acrylic flock |
| BRAND             | Maurice Kain   | ADDITIONAL FINISHING    | blockout             |
| NUMBER OF COLOURS | 19             | WEIGHT (GSM)            | 380                  |
| FABRIC TYPE       | Plain          | ROLL SIZE               | 30m                  |
| USAGE             | Curtains       | COLOURFASTNESS TO LIGHT | 6                    |
| COMPOSITION       | 100% Polyester | FLAMMABILITY            | AS/NZS 1530.2 & 3    |
| WIDTH             | 300cm          | ABRASION                | N/A                  |
|                   |                |                         |                      |

LINEN

BIRCH

warm hand wash

fabric side only do not tumble dry do not bleach

do not dryclean

AVAILABLE COLOURS

SNOW

SFAFOAM