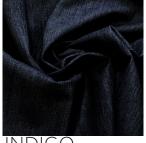

TNESS TO LIGHT | 6                    |
| COMPOSITION       | 100% Polyester | FLAMMABILITY            | AS/NZS 1530.2 & 3    |
| WIDTH             | 300cm          | ABRASION                | N/A                  |
|                   |                |                         |                      |

## CARE INSTRUCTIONS

Regular care will minimize need for additional cleaning. Gently vacuum with appropriate attachment. Always exercise cation when spot cleaning. Test clean on nonexposed surface. Remove hooks rings and trims before cleaning Do not soak, rub or wring. Drip dry in shade. Possible shrinkage 3%





LINEN

BIRCH





warm hand wash

fabric side only do not tumble dry do not bleach

do not dryclean

AVAILABLE COLOURS



SNOW











SFAFOAM



FLAX





**basford**brands







PARCHMENT





TRANQUI





GRANITE

STEEL

CARBON

CINDER