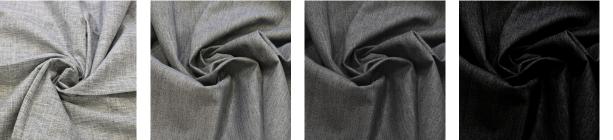

|
| COMPOSITION       | 100% Polyester | FLAMMABILITY            | AS/NZS 1530.2 & 3    |
| WIDTH             | 300cm          | ABRASION                | N/A                  |
|                   |                |                         |                      |

## CARE INSTRUCTIONS

Regular care will minimize need for additional cleaning. Gently vacuum with appropriate attachment. Always exercise cation when spot cleaning. Test clean on nonexposed surface. Remove hooks rings and trims before cleaning Do not soak, rub or wring. Drip dry in shade. Possible shrinkage 3%





LINEN

BIRCH





warm hand wash

fabric side only do not tumble dry do not bleach

do not dryclean

AVAILABLE COLOURS



SNOW











SFAFOAM



FLAX





**basford**brands







PARCHMENT





TRANQUI





GRANITE

STEEL

CARBON

CINDER