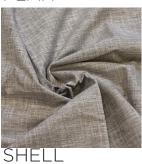

tains       | COLOURFASTNESS TO LIGHT | 6                    |
| COMPOSITION       | 100% Polyester | FLAMMABILITY            | AS/NZS 1530.2 & 3    |
| WIDTH             | 300cm          | ABRASION                | N/A                  |
|                   |                |                         |                      |

## CARE INSTRUCTIONS

Regular care will minimize need for additional cleaning. Gently vacuum with appropriate attachment. Always exercise cation when spot cleaning. Test clean on nonexposed surface. Remove hooks rings and trims before cleaning Do not soak, rub or wring. Drip dry in shade. Possible shrinkage 3%





LINEN

BIRCH





warm hand wash

fabric side only do not tumble dry do not bleach

do not dryclean

AVAILABLE COLOURS



SNOW











SFAFOAM



FLAX





**basford**brands







PARCHMENT





TRANQUI





GRANITE

STEEL

CARBON

CINDER