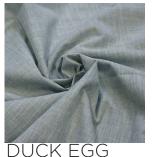

ins       | COLOURFASTNESS TO LIGHT | 6                    |
| COMPOSITION       | 100% Polyester | FLAMMABILITY            | AS/NZS 1530.2 & 3    |
| WIDTH             | 300cm          | ABRASION                | N/A                  |
|                   |                |                         |                      |

## CARE INSTRUCTIONS

Regular care will minimize need for additional cleaning. Gently vacuum with appropriate attachment. Always exercise cation when spot cleaning. Test clean on nonexposed surface. Remove hooks rings and trims before cleaning Do not soak, rub or wring. Drip dry in shade. Possible shrinkage 3%





LINEN

BIRCH





warm hand wash

fabric side only do not tumble dry do not bleach

do not dryclean

AVAILABLE COLOURS



SNOW











SFAFOAM



FLAX





**basford**brands







PARCHMENT





TRANQUI





GRANITE

STEEL

CARBON

CINDER