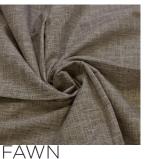

## WEYLANDS 3-PASS COATED WIDE WIDTH TEXTURED PLAIN DRAPERY FABRIC

| COLLECTION NAME   | Weylands       | PATTERN REPEAT          | N/A                  |
|-------------------|----------------|-------------------------|----------------------|
| DESIGN NAME       | Weylands       | CONTINUOUS              | Υ                    |
|                   |                |                         | 3-pass acrylic flock |
| BRAND             | Maurice Kain   | ADDITIONAL FINISHING    | blockout             |
| NUMBER OF COLOURS | 19             | WEIGHT (GSM)            | 380                  |
| FABRIC TYPE       | Plain          | ROLL SIZE               | 30m                  |
| USAGE             | Curtains       | COLOURFASTNESS TO LIGHT | 6                    |
| COMPOSITION       | 100% Polyester | FLAMMABILITY            | AS/NZS 1530.2 & 3    |
| WIDTH             | 300cm          | ABRASION                | N/A                  |
|                   |                |                         |                      |

LINEN

BIRCH

warm hand wash

fabric side only do not tumble dry do not bleach

do not dryclean

AVAILABLE COLOURS

SNOW

SFAFOAM