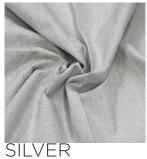

LINEN

BIRCH

warm hand wash

fabric side only do not tumble dry do not bleach

do not dryclean

AVAILABLE COLOURS

SNOW

SFAFOAM