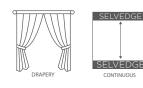

## WEYLANDS 3-PASS COATED WIDE WIDTH TEXTURED PLAIN DRAPERY FABRIC

| COLLECTION NAME   | Weylands       | PATTERN REPEAT          | N/A                  |
|-------------------|----------------|-------------------------|----------------------|
| DESIGN NAME       | Weylands       | CONTINUOUS              | Υ                    |
|                   |                |                         | 3-pass acrylic flock |
| BRAND             | Maurice Kain   | ADDITIONAL FINISHING    | blockout             |
| NUMBER OF COLOURS | 19             | WEIGHT (GSM)            | 380                  |
| FABRIC TYPE       | Plain          | ROLL SIZE               | 30m                  |
| USAGE             | Curtains       | COLOURFASTNESS TO LIGHT | 6                    |
| COMPOSITION       | 100% Polyester | FLAMMABILITY            | AS/NZS 1530.2 & 3    |
| WIDTH             | 300cm          | ABRASION                | N/A                  |
|                   |                |                         |                      |