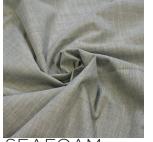

## WEYLANDS 3-PASS COATED WIDE WIDTH TEXTURED PLAIN DRAPERY FABRIC

| COLLECTION NAME   | Weylands       | PATTERN REPEAT          | N/A                  |
|-------------------|----------------|-------------------------|----------------------|
| DESIGN NAME       | Weylands       | CONTINUOUS              | Υ                    |
|                   |                |                         | 3-pass acrylic flock |
| BRAND             | Maurice Kain   | ADDITIONAL FINISHING    | blockout             |
| NUMBER OF COLOURS | 19             | WEIGHT (GSM)            | 380                  |
| FABRIC TYPE       | Plain          | ROLL SIZE               | 30m                  |
| USAGE             | Curtains       | COLOURFASTNESS TO LIGHT | 6                    |
| COMPOSITION       | 100% Polyester | FLAMMABILITY            | AS/NZS 1530.2 & 3    |
| WIDTH             | 300cm          | ABRASION                | N/A                  |
|                   |                |                         |                      |

LINEN

BIRCH

warm hand wash

fabric side only do not tumble dry do not bleach

do not dryclean

AVAILABLE COLOURS

SNOW

SFAFOAM