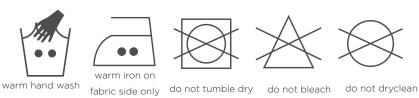

## CARE INSTRUCTIONS

Regular care will minimize need for additional cleaning. Gently vacuum with appropriate attachment. Always exercise cation when spot cleaning. Test clean on nonexposed surface. Remove hooks rings and trims before cleaning Do not soak, rub or wring. Drip dry in shade. Possible shrinkage 3%