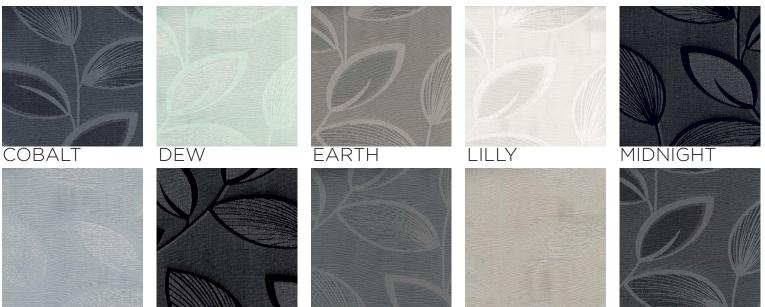

## EVERGREEN BLOCKOUT

3-PASS BLOCKOUT COATED DRAPERY FABRIC

| COLLECTION NAME   | Evergreen             |
|-------------------|-----------------------|
| DESIGN NAME       | Evergreen Blockout    |
| BRAND             | Maurice Kain          |
| NUMBER OF COLOURS | 11                    |
| FABRIC TYPE       | Plain                 |
| USAGE             | Curtains              |
| COMPOSITION       | 58% POLY/42%COTTON    |
| WIDTH             | 145cm (useable 138cm) |
|                   |                       |

ONYX

SAND

SLATE

## AVAILABLE COLOURS

PEWTER

MIST