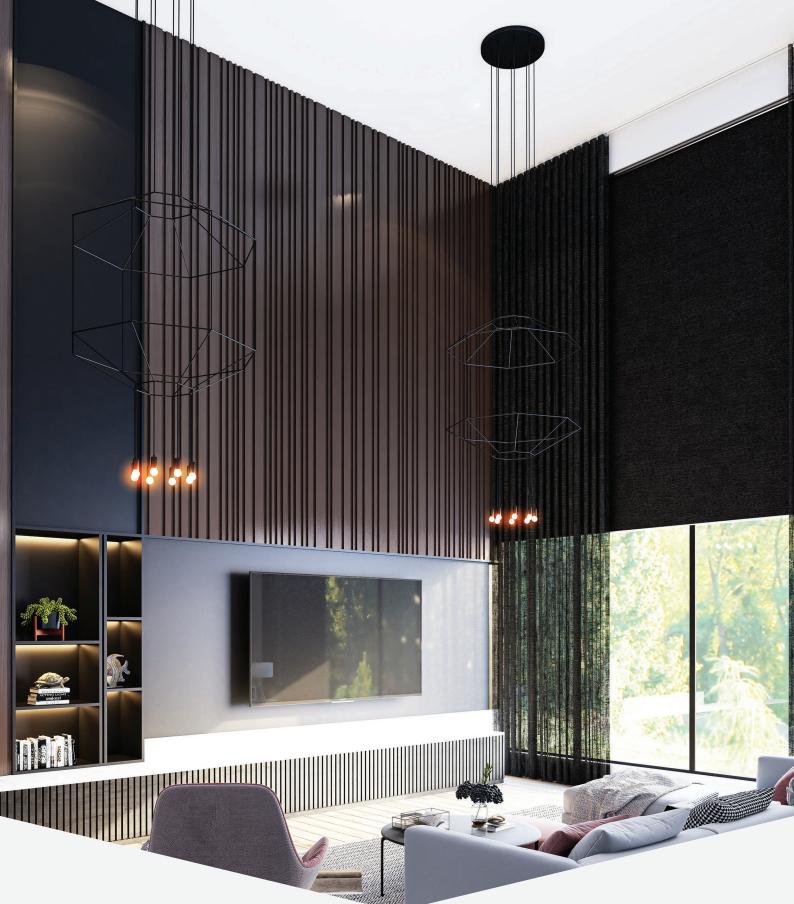

**BOND** 

A real breakthrough in blind innovation.

FOUR FAMILIES

blind fabric craftsmanship

| Suitable for roller, roman, | panel and vertical blinds. basfordbrands

#### PURPOSEFULLY REFINED, TRUELY INNOVATIVE

Experience a flawless and seamless appearance unlike anything else on the market. Bond's distinctive feature includes a textured appearance on both the front and back of the fabric whilst achieving 100% blockout, this ensures a seamless finish from inside and outside the home. This pioneering characteristic is a first of its kind in the blind industry, setting a new standard for excellence

#### BONDED BLOCKOUT BLIND FABRIC

— fabric texture is the same front and back

CARE INSTRUCTIONS

Cleaning your blind fabric is essential, not only to remove surface dust and stains, but it will also increase the longevity of your blinds. Use a feather duster, or a vacuum set on low with an appropriate attachment.