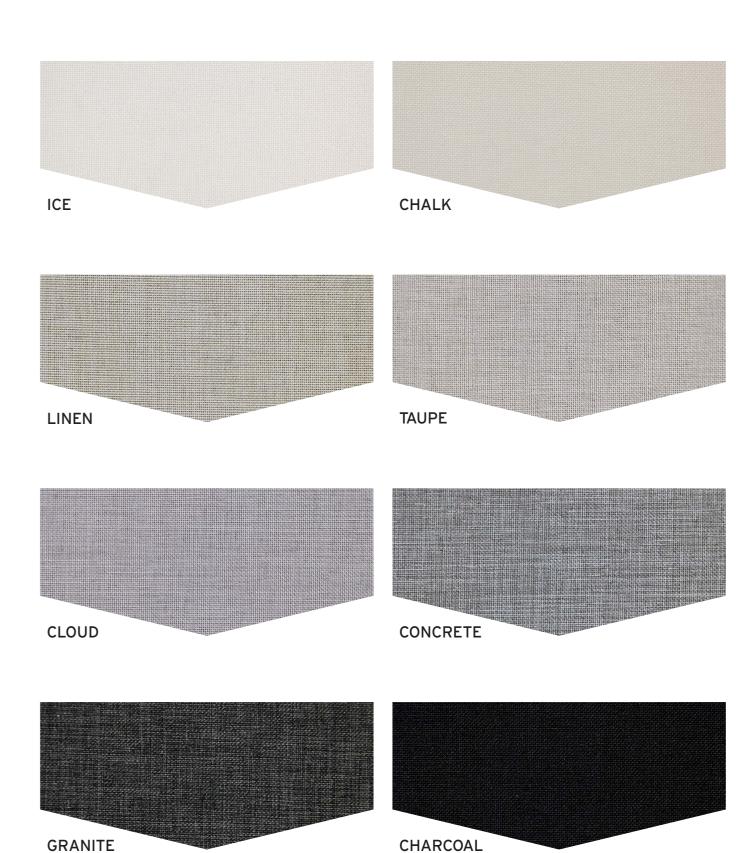

### AVAILABLE COLOURS.

COLLECTION NAME Bond

DESIGN NAME Bond

**BRAND** Four Families

NUMBER OF COLOURS 8

FABRIC TYPE Plain

USAGE Blind Fabric

**COMPOSITION** 100% Polyester

**WIDTH** 300cm, 127mm, 89mm

COLOURFASTNESS 6

PATTERN REPEAT /

CONTINUOUS N

ADDITIONAL FINISHING Bonded

WEIGHT (GSM) Ice & Chalk 370

All Others 320

THICKNESS Ice & Chalk 0.65mm