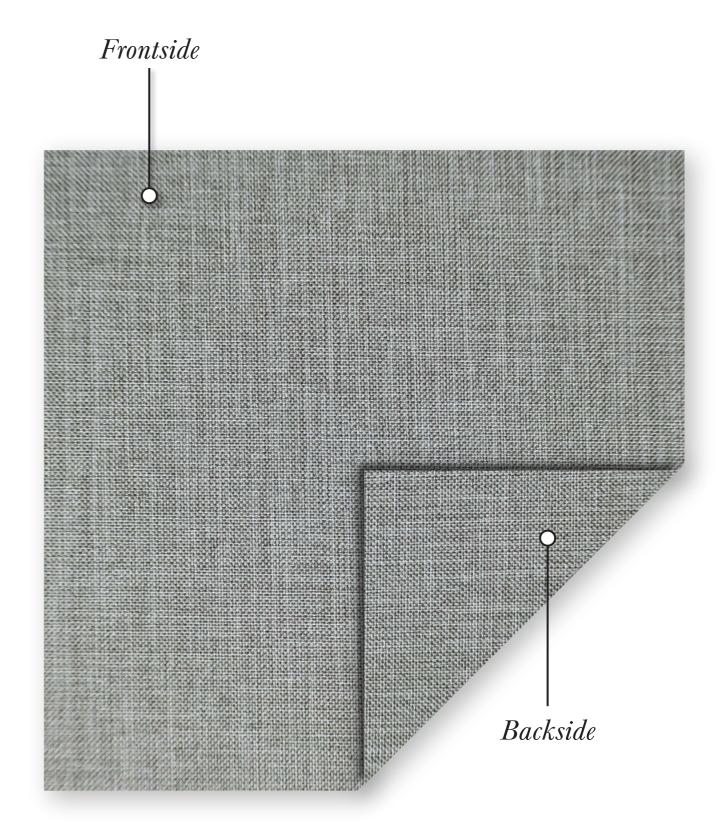

#### PURPOSEFULLY REFINED, TRUELY INNOVATIVE

Experience a flawless and seamless appearance unlike anything else on the market. Bond's distinctive feature includes a textured appearance on both the front and back of the fabric whilst achieving 100% blockout, this ensures a seamless finish from inside and outside the home. This pioneering characteristic is a first of its kind in the blind industry, setting a new standard for excellence

#### BONDED BLOCKOUT BLIND FABRIC

— fabric texture is the same front and back

CARE INSTRUCTIONS

Cleaning your blind fabric is essential, not only to remove surface dust and stains, but it will also increase the longevity of your blinds. Use a feather duster, or a vacuum set on low with an appropriate attachment.