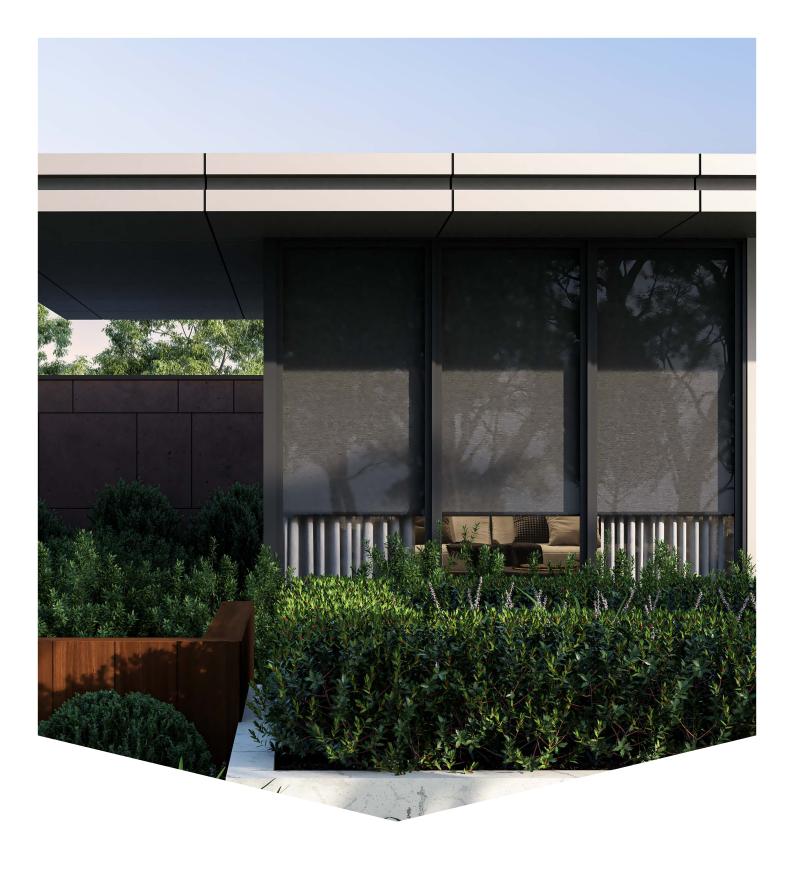

#### PURPOSEFULLY REFINED, TRUELY INNOVATIVE

Experience a flawless and seamless appearance unlike anything else on the market. Bond's distinctive feature includes a textured appearance on both the front and back of the fabric whilst achieving 100% blockout, this ensures a seamless finish from inside and outside the home. This pioneering characteristic is a first of its kind in the blind industry, setting a new standard for excellence

#### BONDED BLOCKOUT BLIND FABRIC

— fabric texture is the same front and back

CARE INSTRUCTIONS

Cleaning your blind fabric is essential, not only to remove surface dust and stains, but it will also increase the longevity of your blinds. Use a feather duster, or a vacuum set on low with an appropriate attachment.