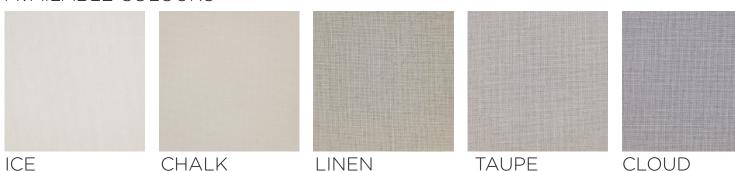

TER **ROLL SIZE** 20-25m

WIDTH 300cm, 127mm, 89mm CERTIFICATION Oeko Tex Standard 100

COLOURFASTNESS TO LIGHT 7 FLAMMABILITY AS/NZS 1530.3

ADDITIONAL FINISHING BONDED complies with Building Code of Australia requirements

for Class 2 to 9(a) buildings

## CARE INSTRUCTIONS

Cleaning your blind fabric is essential, not only to remove surface dust and stains, but it will also increase the longevity of your blinds. Use a feather duster, or a vacuum set on low with an appropriate attachment. Always exercise caution when spot cleaning. Use a clean, lint-free cloth or sponge and dip it in warm water. Dry gently with a clean towel. Always make sure to test any cleaning product on a small, discreet section of the fabric. Chemicals will permanently damage your fabric.

## **AVAILABLE COLOURS**









**GRANITE** 



CHARCOAL