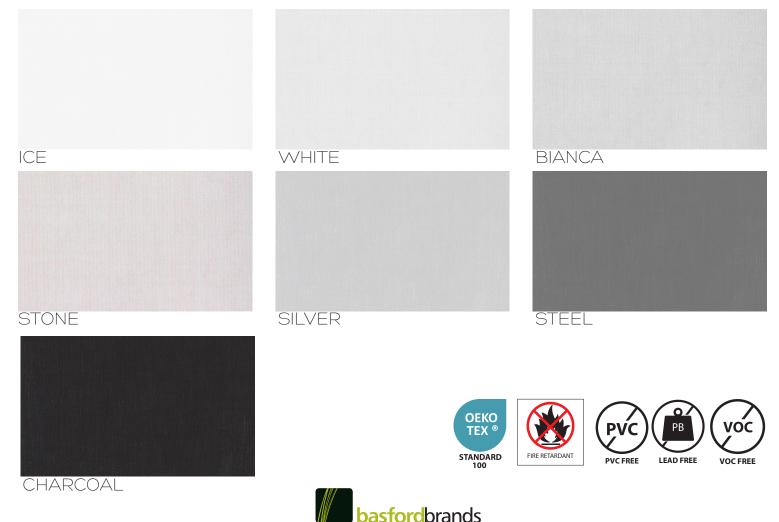

| AS/NZS 1530.2 & 1530.3 |
| ADDITIONAL FINISHING | acrylic stiffening             | complies with Building Code of Australia requirements for Class 2 to 9(a) buildings |                        |

## CARE INSTRUCTIONS

Cleaning your blind fabric is essential, not only to remove surface dust and stains, but it will also increase the longevity of your blinds. Use a feather duster, or a vacuum set on low with an appropriate attachment. Always exercise caution when spot cleaning. Use a clean, lint-free cloth or sponge and dip it in warm water. Dry gently with a clean towel. Always make sure to test any cleaning product on a small, discreet section of the fabric. Chemicals will permanently damage your fabric.

## AVAILABLE COLOURS