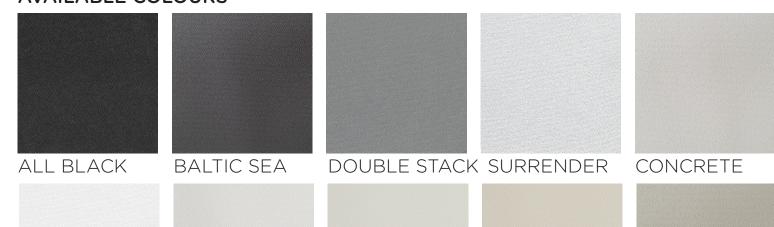

URFASTNESS TO LIGHT** 7

300cm

**USAGE** Blind Fabric **CERTIFICATION** Oeko Tex Standard 100

**COMPOSITION** 100% Polyester AS/NZS 1530.2&3 **FLAMMABILITY** 

complies with Building Code of Australia requirements for

Class 2 to 9(a) buildings

## CARE INSTRUCTIONS

**WIDTH** 

Cleaning your blind fabric is essential, not only to remove surface dust and stains, but it will also increase the longevity of your blinds. Use a feather duster, or a vacuum set on low with an appropriate attachment. Always exercise caution when spot cleaning. Use a clean, lint-free cloth or sponge and dip it in warm water. Dry gently with a clean towel. Always make sure to test any cleaning product on a small, discreet section of the fabric. Chemicals will permanently damage your fabric.

## AVAILABLE COLOURS







MASAI A **BOKARA GREY**