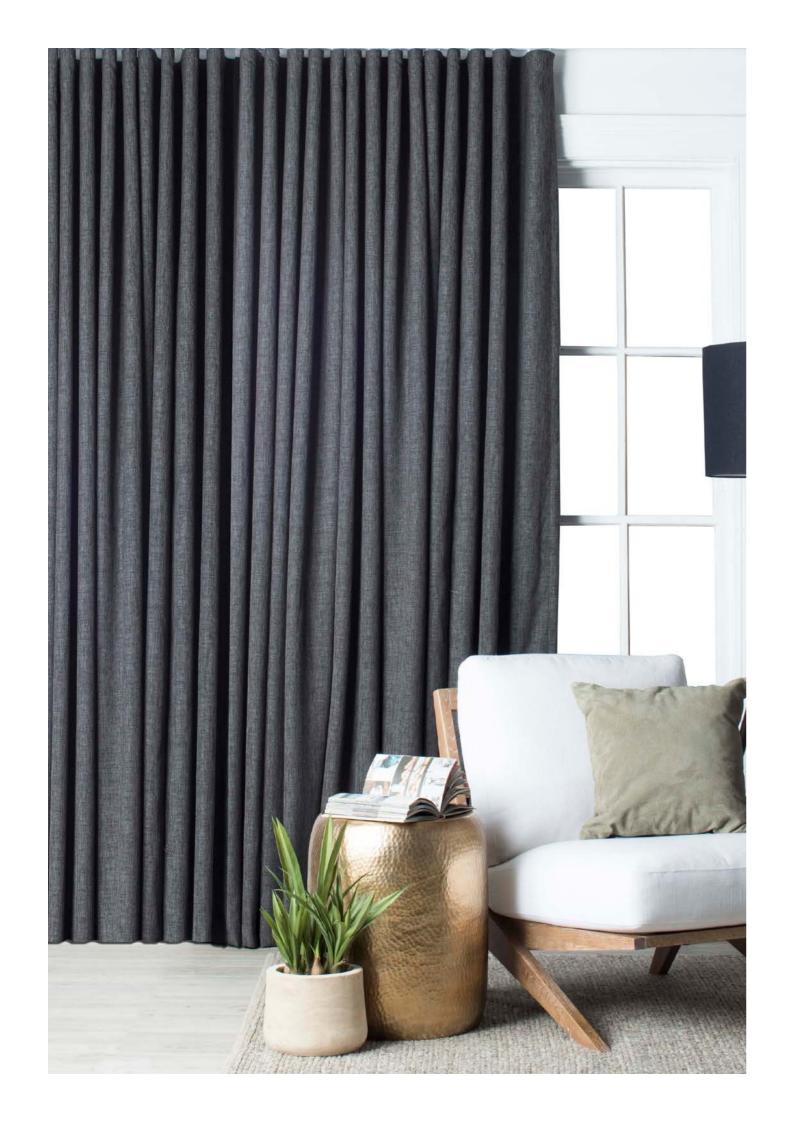

## ABACA (ADDITIONAL COLOURS)

Abaca, our gorgeous linen look, has been extended to include a new range of trendy colourways. Famous for its' soft luxurious drape, the thick and thin yarn create a natural slub effect and the advanced dye technique creates a marle across the new extensive colour line. Woven as a wide width fabric at 300cm it remains a perfect option for seam free curtains. Abaca has been tested to AS/NZS1530.2 &3