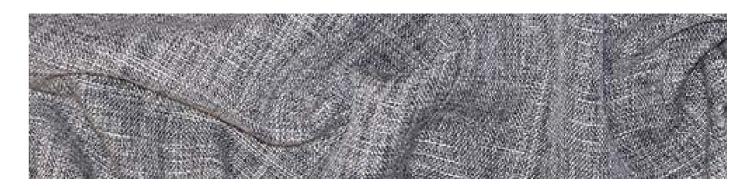

## ABACA (ADDITIONAL COLOURS)

Abaca, our gorgeous linen look, has been extended to include a new range of trendy colourways. Famous for its' soft luxurious drape, the thick and thin yarn create a natural slub effect and the advanced dye technique creates a marle across the new extensive colour line. Woven as a wide width fabric at 300cm it remains a perfect option for seam free curtains. Abaca has been tested to AS/NZS1530.2 &3

| COMPOSITION                 | ->>                |                                                                                                                                                                                     |
|-----------------------------|--------------------|-------------------------------------------------------------------------------------------------------------------------------------------------------------------------------------|
| WASHING                     |                    | P                                                                                                                                                                                   |
| USE                         |                    |                                                                                                                                                                                     |
| CARE CODE                   | 4                  |                                                                                                                                                                                     |
| WIDTH                       | 300 CM<br>WIDE WID | TH* *Fabric can also be used continuous.                                                                                                                                            |
| COLOUR FASTNESS<br>TO LIGHT | 5 - 6              |                                                                                                                                                                                     |
| COLOUR RANGE                | 24                 | Charcoal, Pepper, Concrete, Silver, Mist, Frost, Chalk, Whisper, Duck Egg, Fog, Ish, Dove, Parchment, Dew, Flax, Taupe, Natural, Angora, Almond, Oyster, Sable, Shadow, Ink, Cinder |
| FINISHING                   | UNCOATE            | ED                                                                                                                                                                                  |