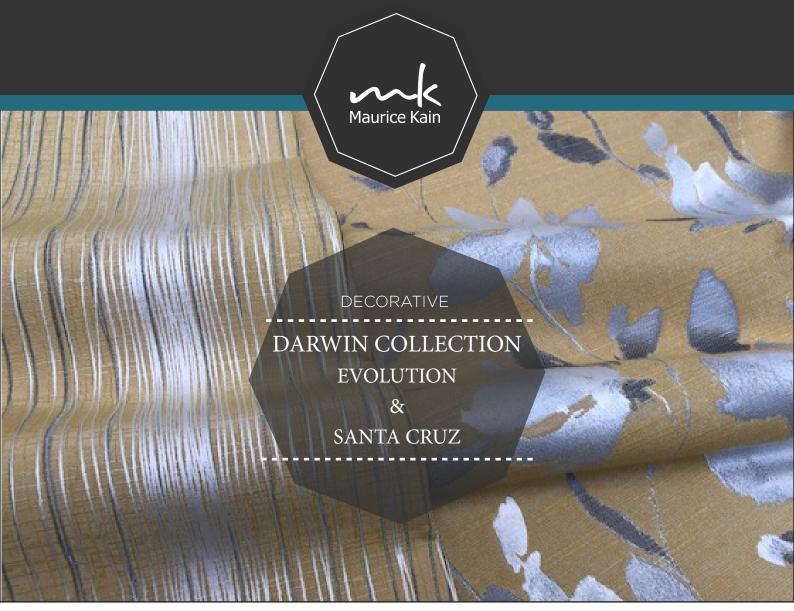

## DARWIN COLLECTION Santa Cruz & Evolution

The Darwin Collection showcases two coordinating designs presented in a fresh and contemporary colour range. Santa Cruz is an impressionistic floral with flowing movement offering a carefree charm while Evolution is a graduated vertical stripe using a technical weave which conveys a hand-drawn stripe effect providing an energising surface texture.