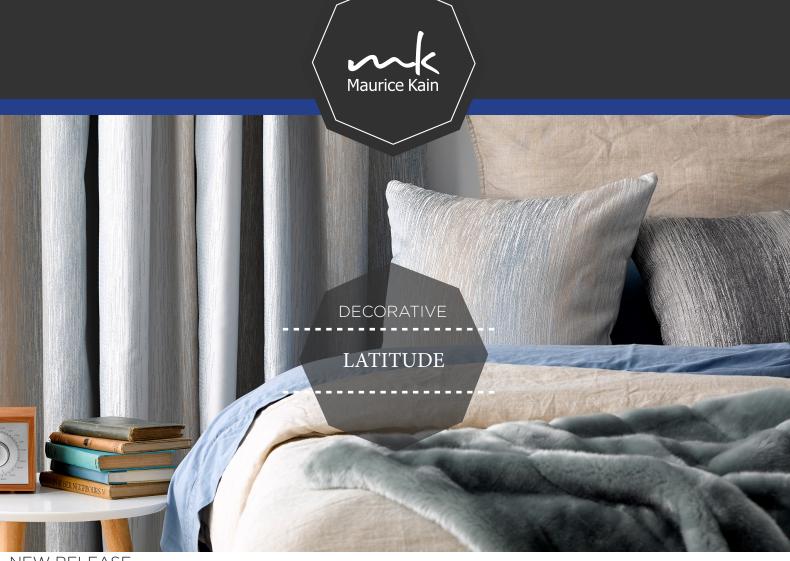

# LATITUDE, extended colour line

Our most popular and universally loved jacquard fabric has had the colour line extended to an impressive 18 colours. Maintaining all of our well loved favourites we have included an extensive array of fashion trend colours including coral, navy and saffron plus an improved grey and neutrals colour range. Latitude has been woven to create an embroidery look incorporating an irregular stripe to create a relaxed and unstructured feel.

Woven continuously with a wide width of 300cm Latitude lends itself to be used on wave tracks perfectly.