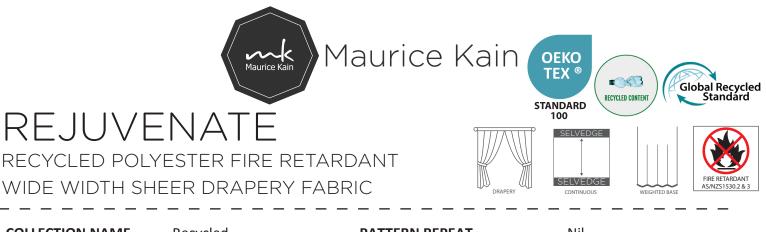

**COLLECTION NAME DESIGN NAME** BRAND NUMBER OF COLOURS **FABRIC TYPE** USAGE **COMPOSITION** WIDTH

Recycled Rejuvenate Maurice Kain 10 Sheer Curtains 60% recycled polyester 320cm

**PATTERN REPEAT CONTINUOUS ADDITIONAL FINISHING** WEIGHT (GSM) **ROLL SIZE COLOURFASTNESS TO LIGHT FLAMMABILITY CERTIFICATION** 

Nil Υ Weighted Base 75gsm 40m 6-7 AS/NZS 1530.2 & 3 Oeko Tex Standard 100 <u>Global Recycle Standard</u>