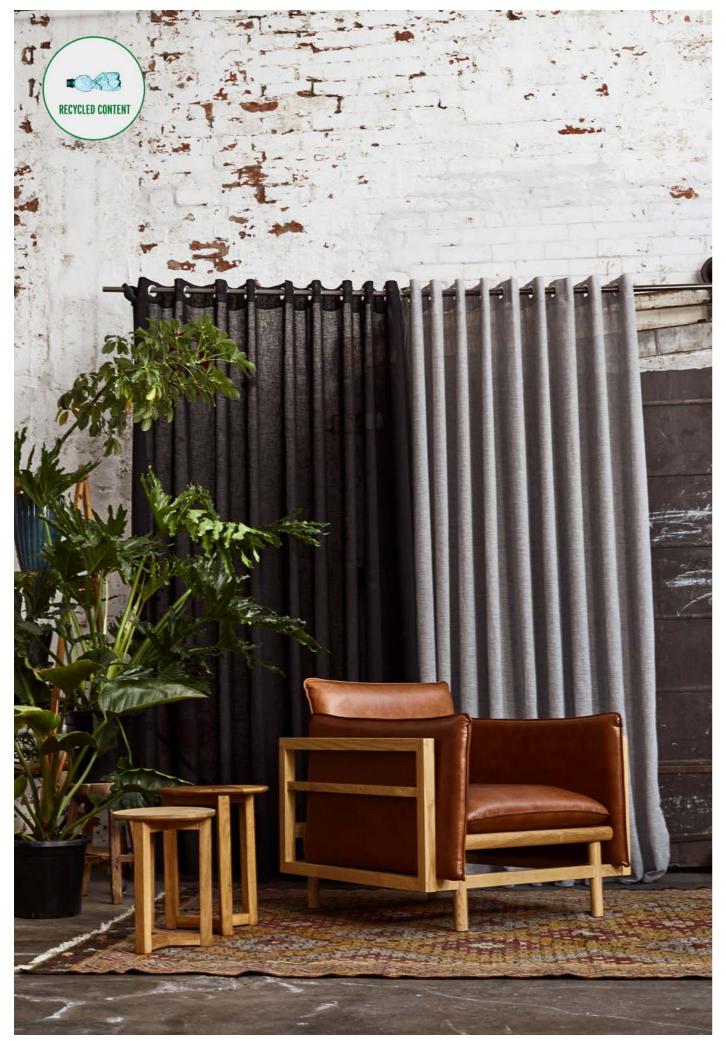

REJUVENATE **PRODUCT RELEASE SHEET** 

Featuring an abundance of sophisticated attributes, Rejuvenate represents 320cm of environmentally conscious luxury. Made out of recycled Polyester, each meter of Rejuvenate fabric contains 81 one litre plastic bottles that have been recycled and prevented from entering landfill. Boasting an on-trend colourline of warm and cool neutrals that represent the many shades that take form in our nature, Rejuvenate offers subtle texture with a hint of personality for any interior aesthetic.

WWW.MAURICEKAIN.COM

STORM, MARBLE, CLOUD, WHISPER, LINEN, STONE. SHADOW