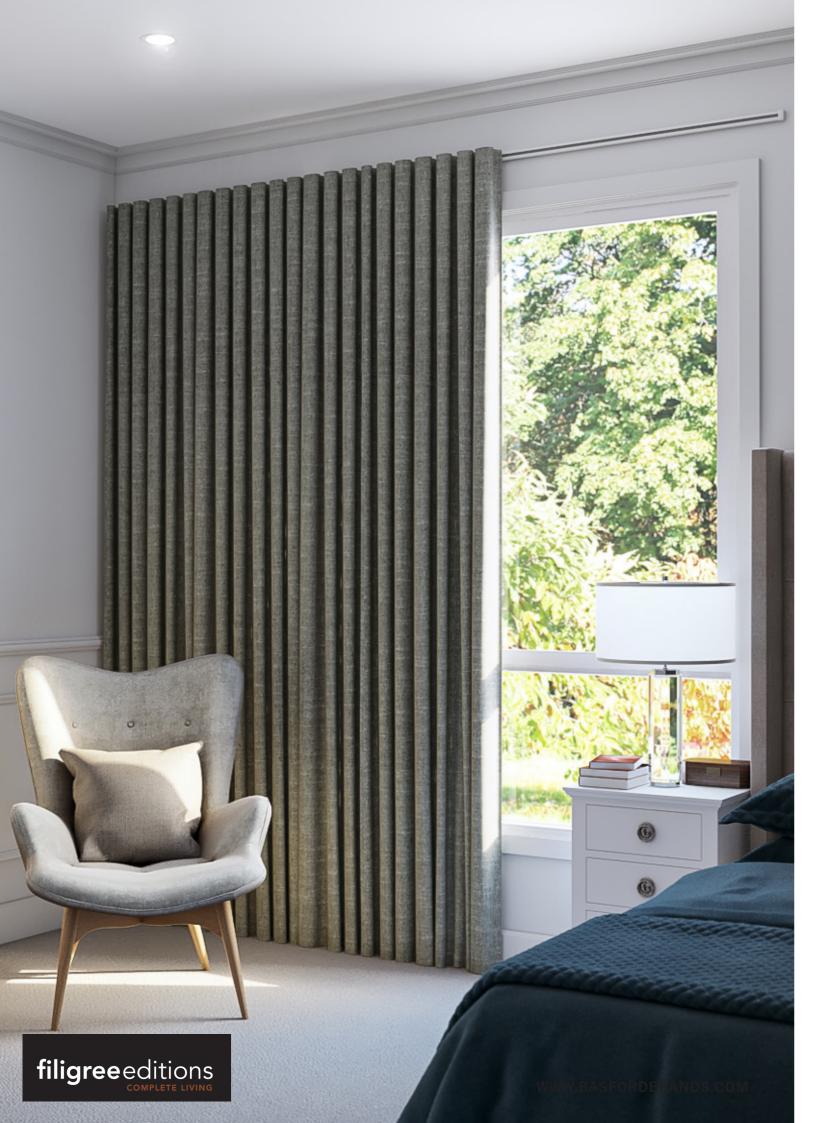

## Chesterfield

The Chesterfield Collection by Filigree is a silicone coated textured blockout plain drapery fabric. With a comprehensive colour variety to choose from, Chesterfield offers a foundational decorating solution for every home interior. A clever mix of Viscose and Polyester gives the fabric a beautiful 'soft-to-the-touch' finish allowing for superb draping on the window and the 3-pass silicone coating offers maximum UV protection with the ease of being fully machine washable.