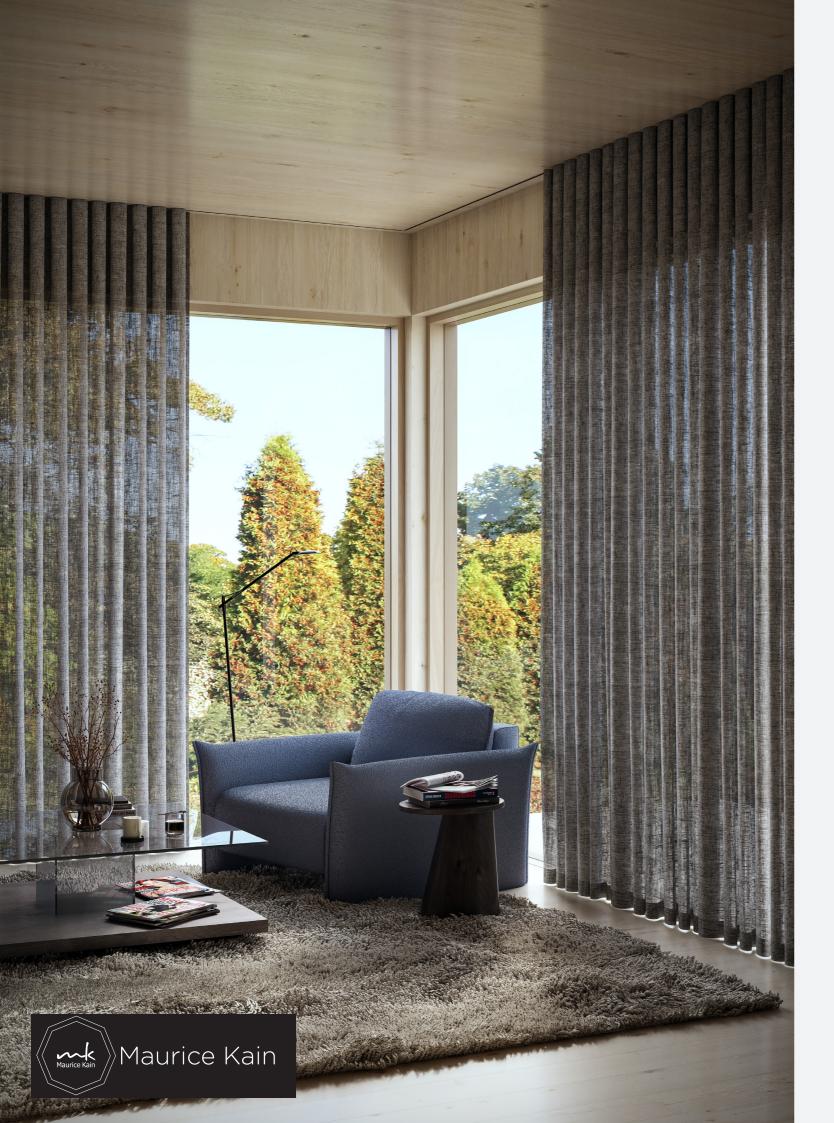

# ORIX

In a fast-paced world craving authenticity and connection, the trend of natural looks, abundant texture, and organic forms remains a sanctuary for the soul in interior design.

Introducing Orix, our new semi-sheer curtain fabric. Meticulously crafted from boucle yarn and enhanced with a cationic dye, Orix brings out a rich, multi-tonal depth in every shade. Available in 10 naturally inspired colorways, Orix seamlessly blends beauty with a natural feel, transforming your home into a calming and tactile space.

## PATTERN REPEAT

nil

chalk, parchment, marble, oyster, fossil, sand, pebble, woodland, granite, silver