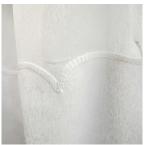

**COMPOSITION** 100% polyester

WIDTH 270cm

PATTERN REPEAT 36cm
CONTINUOUS Y

ADDITIONAL FINISHING Cornelli border

WEIGHT (GSM) 55

ROLL SIZE 40m

COLOURFASTNESS TO LIGHT 6-7

**FLAMMABILITY** AS/NZS 1530.2 & 3

#### **CRYSTAL**

IVORY

WHITE

## **MILAN**

**IVORY** 

WHITE

#### **ROMA**

IVORY

WHITE