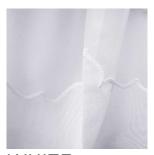

**COMPOSITION** 100% polyester

WIDTH 270cm

PATTERN REPEAT 36cm
CONTINUOUS Y

ADDITIONAL FINISHING Cornelli border

WEIGHT (GSM) 55

ROLL SIZE 40m

COLOURFASTNESS TO LIGHT 6-7

**FLAMMABILITY** AS/NZS 1530.2 & 3

#### **CRYSTAL**

IVORY

WHITE

## **MILAN**

**IVORY** 

WHITE

#### **ROMA**

IVORY

WHITE