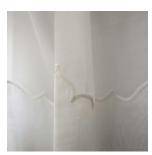

**COMPOSITION** 100% polyester

WIDTH 270cm

PATTERN REPEAT 36cm
CONTINUOUS Y

ADDITIONAL FINISHING Cornelli border

WEIGHT (GSM) 55

ROLL SIZE 40m

COLOURFASTNESS TO LIGHT 6-7

**FLAMMABILITY** AS/NZS 1530.2 & 3

#### **CRYSTAL**

IVORY

WHITE

## **MILAN**

**IVORY** 

WHITE

#### **ROMA**

IVORY

WHITE