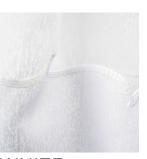

**COMPOSITION** 100% polyester

WIDTH 270cm

PATTERN REPEAT 36cm
CONTINUOUS Y

ADDITIONAL FINISHING Cornelli border

WEIGHT (GSM) 55

ROLL SIZE 40m

COLOURFASTNESS TO LIGHT 6-7

**FLAMMABILITY** AS/NZS 1530.2 & 3

#### **CRYSTAL**

IVORY

WHITE

## **MILAN**

**IVORY** 

WHITE

#### **ROMA**

IVORY

WHITE