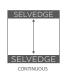

NUMBER OF COLOURS 8
FABRIC TYPE Sheer
USAGE Curtains

**COMPOSITION** 100% Polyester **TESTED TO** AS/NZS 1530.3

WIDTH 315cm
PATTERN REPEAT Nil
CONTINUOUS Y
WEIGHT (GSM) 330
ROLL SIZE 25-30m

COLOURFASTNESS TO LIGHT 6