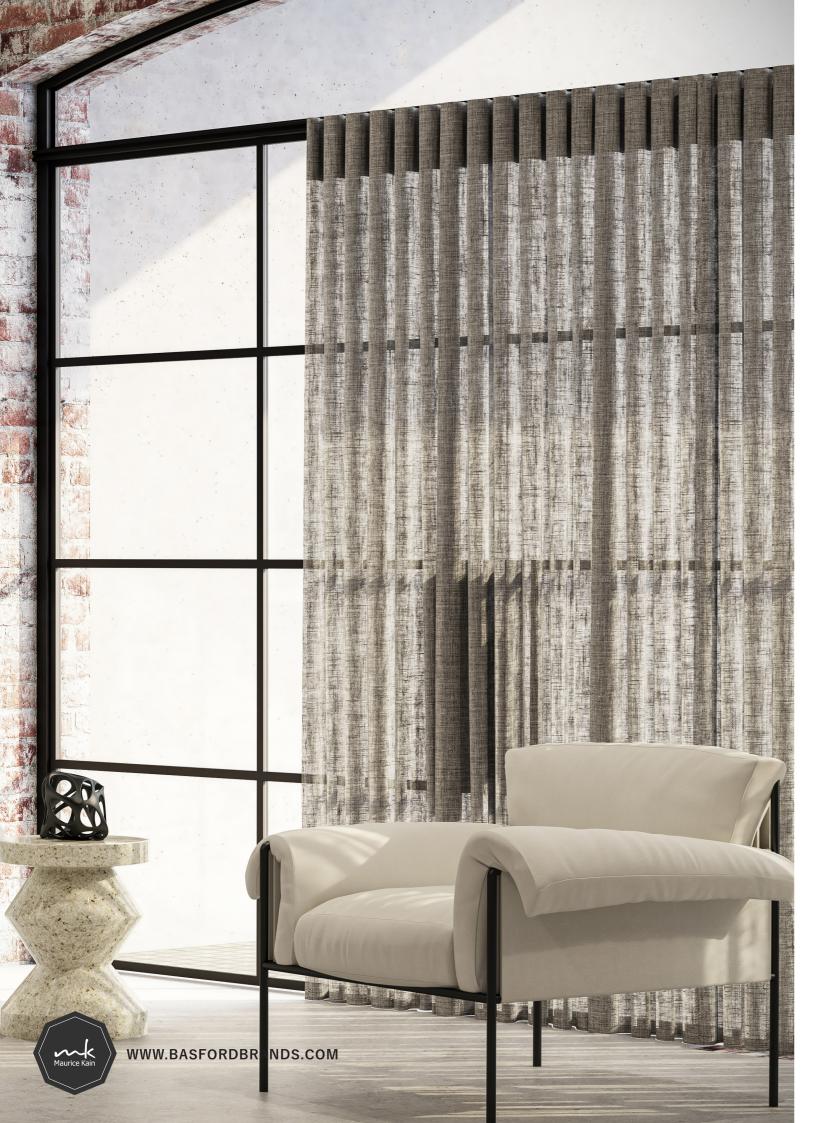

## WILLIAMSBURG

A perfect blend of sophistication and practicality that will elevate your interior decor to new heights, Williamsburg not only provides an ethereal touch but also embodies the timeless beauty of natural linen, all while offering the versatility you desire with 100% Polyester. Featuring a subtle and charming lino weave pattern this delicate texture adds depth and character to your interior, infusing your space with a touch of rustic elegance.

With a stunning array of eleven colours, all inspired by a neutral theme, you'll find the perfect shade to harmonize with your interior design. Its sheer quality allows for gentle light diffusion, creating a dreamy and inviting atmosphere.