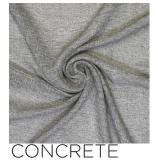

HT (GSM)            | 167               |
| ROLL SIZE               | 25-30m            |
| COLOURFASTNESS TO LIGHT | 7                 |
| CERTIFICATION           | Oeko-Tex Standard |
|                         | 100               |

## CARE INSTRUCTIONS

Regular care will minimize need for additional cleaning. Gently vacuum with appropriate attachment. Always Remove hooks rings & trims before cleaning. Gently vacuum regularly with appropriate attachment. Warm hand wash. Do not bleach. Do not rub or wring. Drip dry in shade. For best results hang curtains by their hooks to damp dry immediately. Use warm iron. Dry cleanable P 50. Possible shrinkage 3%.







warm hand wash

do not tumble dry do not bleach

dryclean P50

## AVAILABLE COLOURS



SNOW



WOODLAND



CHALK



CLOUD



BIRCH





SAND



SMOKE







GRANITE





warm iron