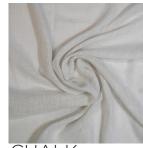

Y                 |
| WEIGHT (GSM)            | 167               |
| ROLL SIZE               | 25-30m            |
| COLOURFASTNESS TO LIGHT | 7                 |
| CERTIFICATION           | Oeko-Tex Standard |
|                         | 100               |

## CARE INSTRUCTIONS

Regular care will minimize need for additional cleaning. Gently vacuum with appropriate attachment. Always Remove hooks rings & trims before cleaning. Gently vacuum regularly with appropriate attachment. Warm hand wash. Do not bleach. Do not rub or wring. Drip dry in shade. For best results hang curtains by their hooks to damp dry immediately. Use warm iron. Dry cleanable P 50. Possible shrinkage 3%.







warm hand wash

do not tumble dry do not bleach

dryclean P50

## AVAILABLE COLOURS



SNOW



WOODLAND



CHALK



CLOUD



BIRCH





SAND



SMOKE







GRANITE





warm iron