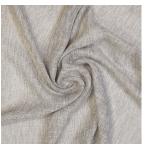

|
| WEIGHT (GSM)            | 167               |
| ROLL SIZE               | 25-30m            |
| COLOURFASTNESS TO LIGHT | 7                 |
| CERTIFICATION           | Oeko-Tex Standard |
|                         | 100               |

## CARE INSTRUCTIONS

Regular care will minimize need for additional cleaning. Gently vacuum with appropriate attachment. Always Remove hooks rings & trims before cleaning. Gently vacuum regularly with appropriate attachment. Warm hand wash. Do not bleach. Do not rub or wring. Drip dry in shade. For best results hang curtains by their hooks to damp dry immediately. Use warm iron. Dry cleanable P 50. Possible shrinkage 3%.







warm hand wash

do not tumble dry do not bleach

dryclean P50

## AVAILABLE COLOURS



SNOW



WOODLAND



CHALK



CLOUD



BIRCH





SAND



SMOKE







GRANITE





warm iron