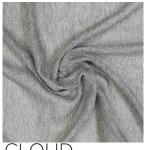

|
| WEIGHT (GSM)            | 167               |
| ROLL SIZE               | 25-30m            |
| COLOURFASTNESS TO LIGHT | 7                 |
| CERTIFICATION           | Oeko-Tex Standard |
|                         | 100               |

## CARE INSTRUCTIONS

Regular care will minimize need for additional cleaning. Gently vacuum with appropriate attachment. Always Remove hooks rings & trims before cleaning. Gently vacuum regularly with appropriate attachment. Warm hand wash. Do not bleach. Do not rub or wring. Drip dry in shade. For best results hang curtains by their hooks to damp dry immediately. Use warm iron. Dry cleanable P 50. Possible shrinkage 3%.







warm hand wash

do not tumble dry do not bleach

dryclean P50

## AVAILABLE COLOURS



SNOW



WOODLAND



CHALK



CLOUD



BIRCH





SAND



SMOKE







GRANITE





warm iron