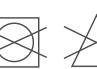

## CARE INSTRUCTIONS

Regular care will minimize need for additional cleaning. Gently vacuum with appropriate attachment. Always Remove hooks rings & trims before cleaning. Gently vacuum regularly with appropriate attachment. Warm hand wash. Do not bleach. Do not rub or wring. Drip dry in shade. For best results hang curtains by their hooks to damp dry immediately. Use warm iron. Dry cleanable P 50. Possible shrinkage 3%.

warm hand wash

warm iron

do not tumble dry do not bleach

dryclean P50