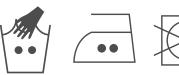

## CARE INSTRUCTIONS

Regular care will minimize need for additional cleaning. Gently vacuum with appropriate attachment. Always Remove hooks rings & trims before cleaning. Gently vacuum regularly with appropriate attachment. Warm hand wash. Do not bleach. Do not rub or wring. Drip dry in shade. For best results hang curtains by their hooks to damp dry immediately. Use warm iron. Dry cleanable P 50. Possible shrinkage 3%.

warm hand wash

warm iron

do not tumble dry do not bleach

dryclean P50