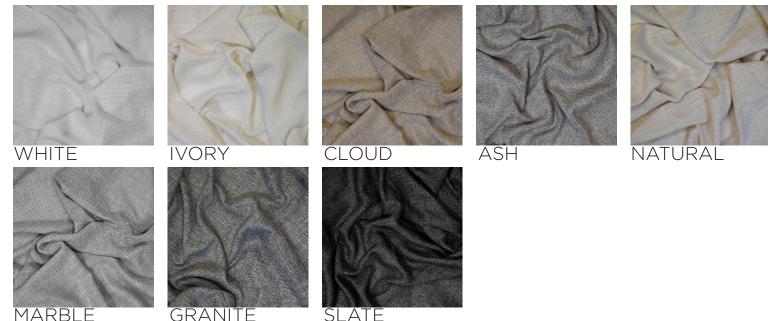

## MIZUMI, with weighted base POLYESTER SHEER DRAPERY FABRIC

AS/NZS 1530.2 & 3

| DRAPERY | WEIGHTED BASE | CONTINUOUS |
|---------|---------------|------------|

| N NAME     | Mizumi            | WIDTH                   | 315cm                 |
|------------|-------------------|-------------------------|-----------------------|
| ME         | Mizumi            | PATTERN REPEAT          | Nil                   |
|            | Maurice Kain      | CONTINUOUS              | Υ                     |
| OF COLOURS | 8                 | WEIGHT (GSM)            | 330                   |
| PE         | Sheer             | ROLL SIZE               | 25-30m                |
|            | Curtains          | COLOURFASTNESS TO LIGHT | 6                     |
| ION        | 100% Polyester    | CERTIFICATION           | Oeko-Tex Standard 100 |
|            | AS/N7S 1530 2 8 3 |                         |                       |

## AVAILABLE COLOURS