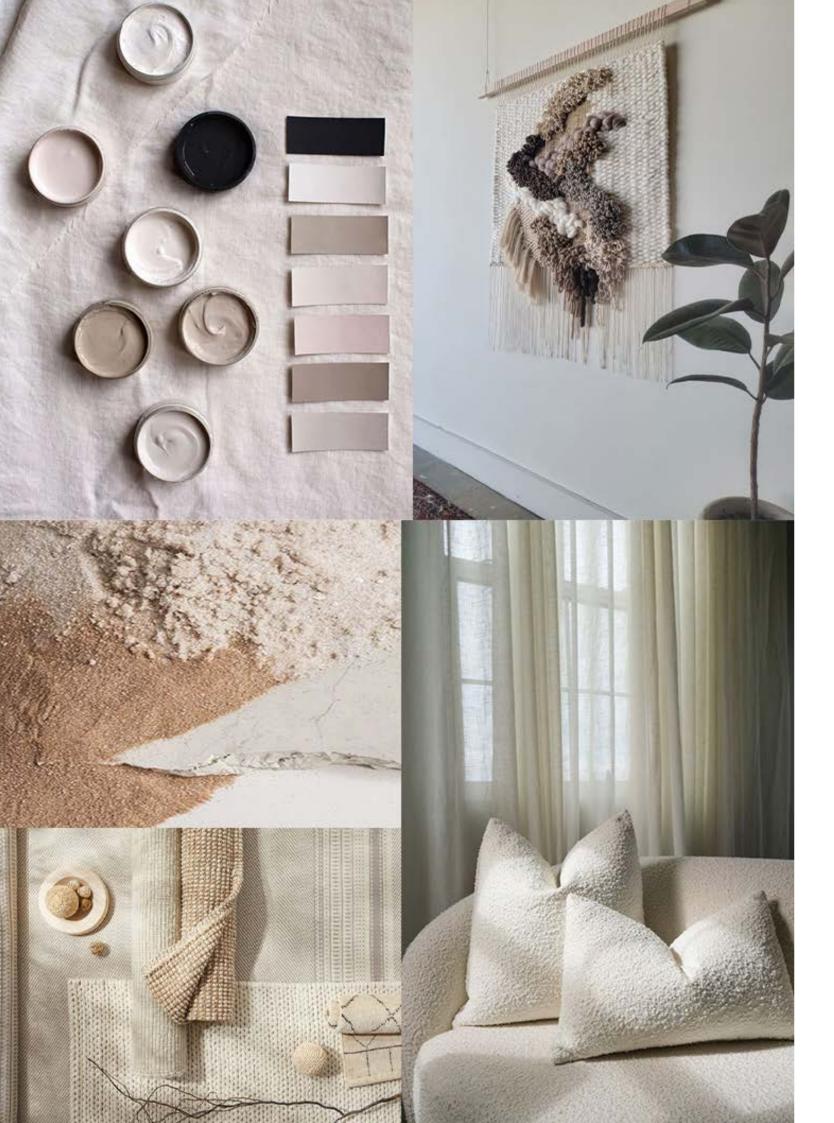

## TEXTURAL DEPTH, NATURAL LIGHT

Introducing Formation, where sophistication meets trendsetting design. Immerse yourself in the allure of grounding colors, meticulously curated to align seamlessly with the 2024 color palette trends. The fabric boasts a luxurious boucle slub, embracing the contemporary fascination with texture and comfort. Dive into the depth of its chunky weave, a testament to the intricate craftsmanship that defines each panel. The semi-sheer base adds an ethereal touch, allowing a gentle infusion of natural light to dance through, casting a subtle glow that transforms any space.

### **PATTERN REPEAT**

nil

ice, chalk, nougat, stone, cloud, dove, slate, black

**FINISHING** 

weighted base

# AVAILABLE COLOURS.

ICE

CHALK

NOUGAT

CLOUD

STONE

DOVE

SLATE