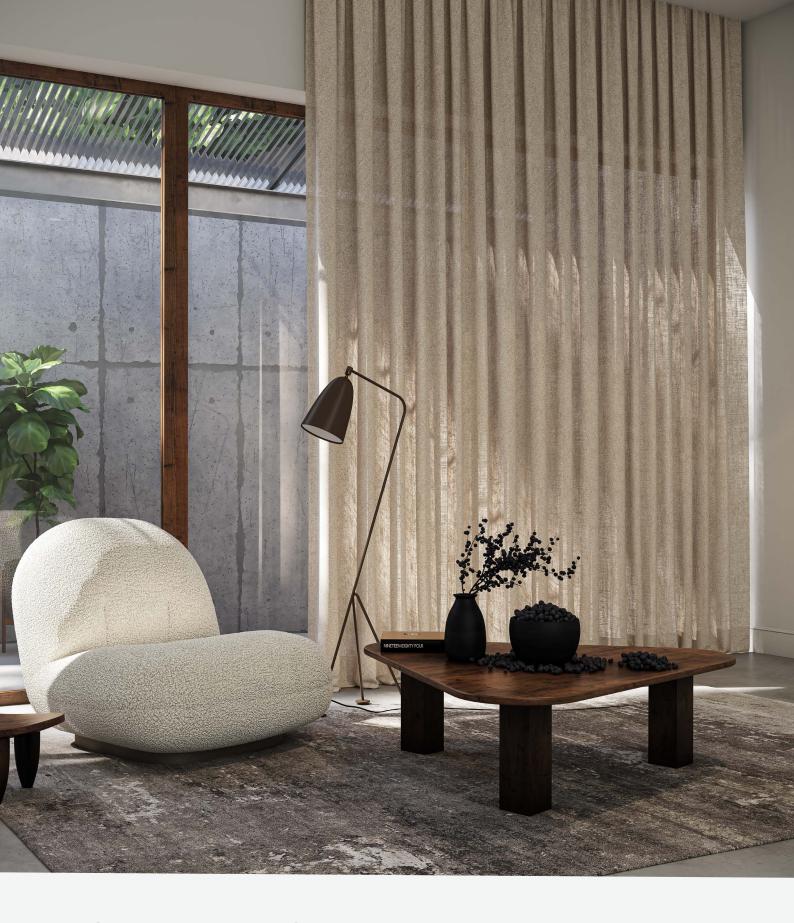

## TEXTURAL DEPTH, NATURAL LIGHT

Introducing Formation, where sophistication meets trendsetting design. Immerse yourself in the allure of grounding colors, meticulously curated to align seamlessly with the 2024 color palette trends. The fabric boasts a luxurious boucle slub, embracing the contemporary fascination with texture and comfort. Dive into the depth of its chunky weave, a testament to the intricate craftsmanship that defines each panel. The semi-sheer base adds an ethereal touch, allowing a gentle infusion of natural light to dance through, casting a subtle glow that transforms any space.

### **PATTERN REPEAT**

nil

ice, chalk, nougat, stone, cloud, dove, slate, black

**FINISHING** 

weighted base